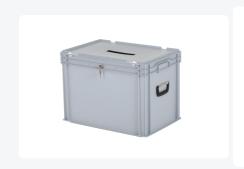

# **Ballot box | Transport box with** insertion slot and lock - 600 x 400 x H 439 mm - grey | Keyed alike cylinder lock

## **Description**

Plastic ballot box 600 x 400 x H 439 mm with suitcase handles, cylinder lock, and an insertion slot in the lid. Ideal as a transport box for the transportation of postal votes. The transport box has a capacity of 86 liters. The ballot box is sealed with a lid equipped with a lock. In the center of the lid, there is a slot through which the ballots and postal votes can be inserted into the box. Access to the contents of the ballot box is possible after unlocking the hinged lid. Additionally, the lid can be further sealed at the short sides. The size of the slot (200x30 mm - w x h) is large enough to accept folded ballots (approximately 70 mm wide) and unfolded postal votes (162 mm). The ballot box features an extra-reinforced bottom, two suitcase handles, and hinge reinforcements for the hinged lid. Please inquire about the possibilities.