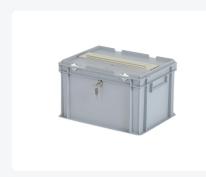

## **Description**

Plastic ballot box 400 x 300 x H 250 mm with suitcase handles, cylinder lock, and letterbox flap in the lid. Ideal as a transport box for the transportation of postal votes. The transport box has a capacity of 21.5 liters. The ballot box is sealed with a lid equipped with a lock. The lid has a letterbox flap with a slot in the middle through which the ballot papers and voting letters can be inserted into the box. The contents of the ballot box are accessible after unlocking the hinged lid. The lid can also be additionally sealed on the short sides. The size of the slot (280x32 mm - w x h) is large enough for the intake of ballot papers (folded approximately 70 mm wide) and voting letters (unfolded 162 mm). The ballot box has a smooth bottom, two suitcase handles, and hinge reinforcements for the hinged lid. The ballot boxes and transport boxes from Transoplast are stackable and can be conveniently moved using the handles on the short sides. Upon request, we supply the ballot boxes with logo and/or text printing. Inquire about the possibilities.