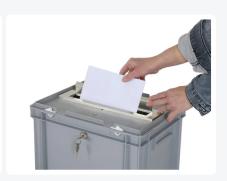

## **Description**

Plastic ballot box 400 x 300 x H 250 mm with suitcase handles, cylinder lock, and letterbox flap in the lid. Ideal as a transport box for the transportation of postal votes. The transport box has a capacity of 21.5 liters. The ballot box is sealed with a lid equipped with a lock. The lid has a letterbox flap with a slot in the middle through which the ballot papers and voting letters can be inserted into the box. The contents of the ballot box are accessible after unlocking the hinged lid. The lid can also be additionally sealed on the short sides. The size of the slot (280x32 mm - w x h) is large enough for the intake of ballot papers (folded approximately 70 mm wide) and voting letters (unfolded 162 mm). The ballot box has a smooth bottom, two suitcase handles, and hinge reinforcements for the hinged lid. The ballot boxes and transport boxes from Transoplast are stackable and can be conveniently moved using the handles on the short sides. Upon request, we supply the ballot boxes with logo and/or text printing. Inquire about the possibilities.