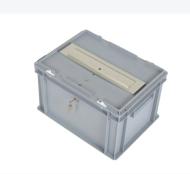

## **Description**

Plastic ballot box 400 x 300 x H 250 mm with suitcase handles, cylinder lock, and letterbox flap in the lid. Ideal as a transport box for the transportation of postal votes. The transport box has a capacity of 21.5 liters. The ballot box is sealed with a lid equipped with a lock. The lid has a letterbox flap with a slot in the middle through which the ballot papers and voting letters can be inserted into the box. The contents of the ballot box are accessible after unlocking the hinged lid. The lid can also be additionally sealed on the short sides. The size of the slot (280x32 mm - w x h) is large enough for the intake of ballot papers (folded approximately 70 mm wide) and voting letters (unfolded 162 mm). The ballot box has a smooth bottom, two suitcase handles, and hinge reinforcements for the hinged lid. The ballot boxes and transport boxes from Transoplast are stackable and can be conveniently moved using the handles on the short sides. Upon request, we supply the ballot boxes with logo and/or text printing. Inquire about the possibilities.