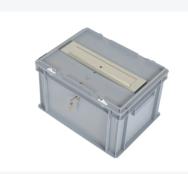

## **Description**

Plastic ballot box 400 x 300 x H 295 mm with suitcase handles, cylinder lock, and a letterbox flap in the lid. Ideal as a transport box for the transportation of postal votes. The transport box has a capacity of 26 liters. The ballot box is closed with a lid equipped with a lock. The lid features a letterbox flap in the center with a slot through which the ballot papers and postal votes can be inserted into the box. The contents of the ballot box are accessible after unlocking the hinged lid. Additionally, the lid can be further sealed at the short sides. The size of the slot (280x32 mm - w x h) is large enough for the intake of folded ballot papers (approximately 70 mm wide) and uncreased postal votes (162 mm). The ballot box features a smooth bottom, two suitcase handles, and hinge reinforcements for the hinged lid. Upon request, we provide ballot boxes with logos and/or text printing. Please inquire about the possibilities.