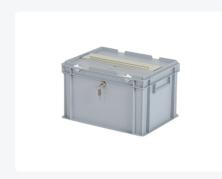

## **Description**

Plastic ballot box 400 x 300 x H 295 mm with suitcase handles, cylinder lock, and a letterbox flap in the lid. Ideal as a transport box for the transportation of postal votes. The transport box has a capacity of 26 liters. The ballot box is closed with a lid equipped with a lock. The lid features a letterbox flap in the center with a slot through which the ballot papers and postal votes can be inserted into the box. The contents of the ballot box are accessible after unlocking the hinged lid. Additionally, the lid can be further sealed at the short sides. The size of the slot (280x32 mm - w x h) is large enough for the intake of folded ballot papers (approximately 70 mm wide) and uncreased postal votes (162 mm). The ballot box features a smooth bottom, two suitcase handles, and hinge reinforcements for the hinged lid. Upon request, we provide ballot boxes with logos and/or text printing. Please inquire about the possibilities.