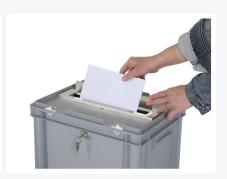

## **Description**

Plastic ballot box 400 x 300 x H 295 mm with suitcase handles, cylinder lock, and a letterbox flap in the lid. Ideal as a transport box for the transportation of postal votes. The transport box has a capacity of 26 liters. The ballot box is closed with a lid equipped with a lock. The lid features a letterbox flap in the center with a slot through which the ballot papers and postal votes can be inserted into the box. The contents of the ballot box are accessible after unlocking the hinged lid. Additionally, the lid can be further sealed at the short sides. The size of the slot (280x32 mm - w x h) is large enough for the intake of folded ballot papers (approximately 70 mm wide) and uncreased postal votes (162 mm). The ballot box features a smooth bottom, two suitcase handles, and hinge reinforcements for the hinged lid. Upon request, we provide ballot boxes with logos and/or text printing. Please inquire about the possibilities.