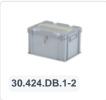

# **Ballot box | Transport box with mailbox** flap and lock - 400 x 300 x H 295 mm grey | Keyed alike cylinder lock

#### **Product specifications**

| Inwendig (LxBxH)  366 x 266 x 260 mm  Max. stacking load (kg)  200 kg kg  Capacity  26 liter liter  Handles  Closed  Sidewalls  Closed  Material  PP  Article number  30.428.DB.1-2  Weight (kg)  1,9 kg  Temperature range  -20°C to +80°C  Color  Grey  Bottom  Closed, smooth base  Type of lock  Keyed alike cylinder lock (the provided key opens multiple cylinders)  Load capacity (kg)  20 kg | Uitwendig (LxBxH)       | 400 × 300 × 295 mm                      |
|-------------------------------------------------------------------------------------------------------------------------------------------------------------------------------------------------------------------------------------------------------------------------------------------------------------------------------------------------------------------------------------------------------|-------------------------|-----------------------------------------|
| Capacity 26 liter liter  Handles Closed  Sidewalls Closed  Material PP  Article number 30.428.DB.1-2  Weight (kg) 1,9 kg  Temperature range -20°C to +80°C  Color Grey  Bottom Closed, smooth base  Type of lock Keyed alike cylinder lock (the provided key opens multiple cylinders)                                                                                                                | Inwendig (LxBxH)        | 366 × 266 × 260 mm                      |
| Handles Closed  Sidewalls Closed  Material PP  Article number 30.428.DB.1-2  Weight (kg) 1,9 kg  Temperature range -20°C to +80°C  Color Grey  Bottom Closed, smooth base  Type of lock Keyed alike cylinder lock (the provided key opens multiple cylinders)                                                                                                                                         | Max. stacking load (kg) | 200 kg kg                               |
| Sidewalls  Closed  Material  PP  Article number  30.428.DB.1-2  Weight (kg)  1,9 kg  Temperature range  -20°C to +80°C  Color  Grey  Bottom  Closed, smooth base  Type of lock  Keyed alike cylinder lock (the provided key opens multiple cylinders)                                                                                                                                                 | Capacity                | 26 liter liter                          |
| Material PP  Article number 30.428.DB.1-2  Weight (kg) 1,9 kg  Temperature range -20°C to +80°C  Color Grey  Bottom Closed, smooth base  Type of lock Keyed alike cylinder lock (the provided key opens multiple cylinders)                                                                                                                                                                           | Handles                 | Closed                                  |
| Article number 30.428.DB.1-2  Weight (kg) 1,9 kg  Temperature range -20°C to +80°C  Color Grey  Bottom Closed, smooth base  Type of lock Keyed alike cylinder lock (the provided key opens multiple cylinders)                                                                                                                                                                                        | Sidewalls               | Closed                                  |
| Weight (kg)  1,9 kg  Temperature range  -20°C to +80°C  Color  Grey  Bottom  Closed, smooth base  Type of lock  Keyed alike cylinder lock (the provided key opens multiple cylinders)                                                                                                                                                                                                                 | Material                | PP                                      |
| Temperature range  -20°C to +80°C  Color  Grey  Bottom  Closed, smooth base  Type of lock  Keyed alike cylinder lock (the provided key opens multiple cylinders)                                                                                                                                                                                                                                      | Article number          | 30.428.DB.1-2                           |
| Color Grey  Bottom Closed, smooth base  Type of lock Keyed alike cylinder lock (the provided key opens multiple cylinders)                                                                                                                                                                                                                                                                            | Weight (kg)             | 1,9 kg                                  |
| Bottom Closed, smooth base  Type of lock Keyed alike cylinder lock (the provided key opens multiple cylinders)                                                                                                                                                                                                                                                                                        | Temperature range       | -20°C to +80°C                          |
| Type of lock  Keyed alike cylinder lock (the provided key opens multiple cylinders)                                                                                                                                                                                                                                                                                                                   | Color                   | Grey                                    |
| multiple cylinders)                                                                                                                                                                                                                                                                                                                                                                                   | Bottom                  | Closed, smooth base                     |
| Load capacity (kg) 20 kg                                                                                                                                                                                                                                                                                                                                                                              | Type of lock            | , , , , , , , , , , , , , , , , , , , , |
|                                                                                                                                                                                                                                                                                                                                                                                                       | Load capacity (kg)      | 20 kg                                   |

#### **Features**

| Lidded bins are also stackable with lid             |  |
|-----------------------------------------------------|--|
| Lidded bins have a removable, hinged lid            |  |
| With lock and slot in the lid                       |  |
| Stacking bin with hinged lid and 2 snap-slide locks |  |

## **Description**

Plastic ballot box 400 x 300 x H 295 mm with suitcase handles, cylinder lock, and a letterbox flap in the lid. Ideal as a transport box for the transportation of postal votes. The transport box has a capacity of 26 liters. The ballot box is closed with a lid equipped with a lock. The lid features a letterbox flap in the center with a slot through which the ballot papers and postal votes can be inserted into the box. The contents of the ballot box are accessible after unlocking the hinged lid. Additionally, the lid can be further sealed at the short sides. The size of the slot (280x32 mm - w x h) is large enough for the intake of folded ballot papers (approximately 70 mm wide) and uncreased postal votes (162 mm). The ballot box features a smooth bottom, two suitcase handles, and hinge reinforcements for the hinged lid. Upon request, we provide ballot boxes with logos and/or text printing. Please inquire about the possibilities.