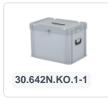

## **Description**

Plastic ballot box 400 x 300 x H 295 mm with suitcase handles, cylinder lock, and a letterbox flap in the lid. Ideal as a transport box for the transportation of postal votes. The transport box has a capacity of 26 liters. The ballot box is closed with a lid equipped with a lock. The lid features a letterbox flap in the center with a slot through which the ballot papers and postal votes can be inserted into the box. The contents of the ballot box are accessible after unlocking the hinged lid. Additionally, the lid can be further sealed at the short sides. The size of the slot (280x32 mm - w x h) is large enough for the intake of folded ballot papers (approximately 70 mm wide) and uncreased postal votes (162 mm). The ballot box features a smooth bottom, two suitcase handles, and hinge reinforcements for the hinged lid. Upon request, we provide ballot boxes with logos and/or text printing. Please inquire about the possibilities.