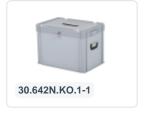

## **Description**

Plastic Ballot Box 600 x 400 x H 439 mm with suitcase handles, cylinder lock, and letterbox flap in the lid. Ideal as a transport box for the conveyance of postal votes. The transport box has a capacity of 86 liters. The ballot box is sealed with a lid equipped with a lock. The lid has a letterbox flap with a slot in the middle, allowing ballot papers and voting documents to be inserted into the box. Access to the contents of the ballot box is possible after unlocking the hinged lid. Additionally, the lid can be sealed extra on the short sides. The slot size (280x32 mm - width x height) is large enough for the intake of folded ballot papers (approximately 70 mm wide) and unfolded voting documents (162 mm). The ballot box features an extra reinforced bottom, two suitcase handles, and hinge reinforcements for the hinged lid. These voting documents are collected by municipalities in plastic ballot boxes or transport boxes. The voting documents must be deposited unfolded in the ballot boxes or transport boxes and transport boxes are stackable and easily movable using the handles on the short sides. Upon request, we provide the ballot boxes with logo and/or text printing. Inquire about the possibilities.