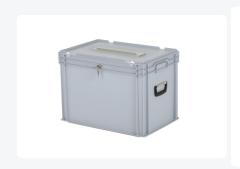

# **Ballot box | Transport box with mailbox** flap and lock - 600 x 400 x H 439 mm grey | Keyed alike cylinder lock

## **Description**

Plastic Ballot Box 600 x 400 x H 439 mm with suitcase handles, cylinder lock, and letterbox flap in the lid. Ideal as a transport box for the conveyance of postal votes. The transport box has a capacity of 86 liters. The ballot box is sealed with a lid equipped with a lock. The lid has a letterbox flap with a slot in the middle, allowing ballot papers and voting documents to be inserted into the box. Access to the contents of the ballot box is possible after unlocking the hinged lid. Additionally, the lid can be sealed extra on the short sides. The slot size (280x32 mm - width x height) is large enough for the intake of folded ballot papers (approximately 70 mm wide) and unfolded voting documents (162 mm). The ballot box features an extra reinforced bottom, two suitcase handles, and hinge reinforcements for the hinged lid. These voting documents are collected by municipalities in plastic ballot boxes or transport boxes. The voting documents must be deposited unfolded in the ballot boxes or transport boxes and transport boxes are stackable and easily movable using the handles on the short sides. Upon request, we provide the ballot boxes with logo and/or text printing. Inquire about the possibilities.