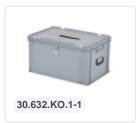

# Ballot box | Transport box with slot and insertion slot - 400 x 300 x H 250 mm grey | Single-keyed lock

### **Product specifications**

| Uitwendig (LxBxH)       | 400 × 300 × 250 mm                                                 |
|-------------------------|--------------------------------------------------------------------|
| Inwendig (LxBxH)        | 366 × 266 × 232 mm                                                 |
| Max. stacking load (kg) | 200 kg kg                                                          |
| Capacity                | 21.5 liter liter                                                   |
| Handles                 | Closed                                                             |
| Sidewalls               | Closed                                                             |
| Material                | PP                                                                 |
| Article number          | 30.424.DB.1-3                                                      |
| Weight (kg)             | 1,5 kg                                                             |
| Temperature range       | -20°C to +80°C                                                     |
| Color                   | Grey                                                               |
| Bottom                  | Closed, smooth base                                                |
| Type of lock            | Single-keyed cylinder lock (can only be opened with supplied keys) |
| Load capacity (kg)      | 20 kg                                                              |

#### **Features**

| Lidded bins are also stackable with lid             |
|-----------------------------------------------------|
| Lidded bins have a removable, hinged lid            |
| With lock and slot in the lid                       |
| Stacking bin with hinged lid and 2 snap-slide locks |

## **Description**

Discover our plastic ballot box with dimensions of 400 x 300 x H 250 mm, complete with a cylinder lock and a deposit slot in the lid. This ballot box is the perfect solution for the safe and easy transportation of postal votes. With a generous capacity of 21.5 liters, the transport box provides ample space to accommodate a large number of votes. The ballot box is securely sealed with a lid equipped with a reliable lock, ensuring the security of the submitted votes during transport.