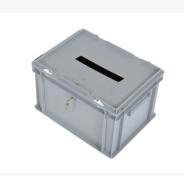

# Ballot box | Transport box with slot and insertion slot - 400 x 300 x H 250 mm grey | Single-keyed lock

## **Description**

Discover our plastic ballot box with dimensions of 400 x 300 x H 250 mm, complete with a cylinder lock and a deposit slot in the lid. This ballot box is the perfect solution for the safe and easy transportation of postal votes. With a generous capacity of 21.5 liters, the transport box provides ample space to accommodate a large number of votes. The ballot box is securely sealed with a lid equipped with a reliable lock, ensuring the security of the submitted votes during transport.