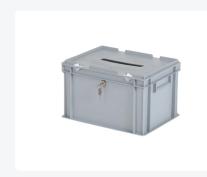

# Ballot box | Transport box with slot and insertion slot - 400 x 300 x H 250 mm grey | Single-keyed lock

## **Description**

Discover our plastic ballot box with dimensions of 400 x 300 x H 250 mm, complete with a cylinder lock and a deposit slot in the lid. This ballot box is the perfect solution for the safe and easy transportation of postal votes. With a generous capacity of 21.5 liters, the transport box provides ample space to accommodate a large number of votes. The ballot box is securely sealed with a lid equipped with a reliable lock, ensuring the security of the submitted votes during transport.