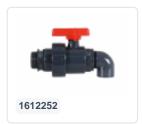

## **Features**

With sticker "hazard class 8" and text "UN 2794" on both long sides

With convex, projecting walls for extra internal volume

With a 1" outlet provision on one short and one long side

With a 2" outlet provision on one short and one long side