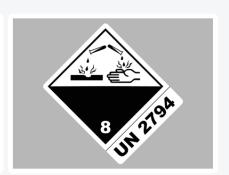

## **Features**

With sticker "hazard class 8" and text "UN 2794" on both long sides

With convex, projecting walls for extra internal volume

With a 1" outlet provision on one short and one long side

With a 2" outlet provision on one short and one long side

## **Description**

Gray plastic pallet box with hazard label. Suitable for collecting batteries. The battery box has dimensions of 1200 x 1000 x H 790 mm and a capacity of 670 liters. The gray plastic pallet box on three runners has closed side walls and a reinforced bottom. The pallet box is made of 100% new impact-resistant material. The pallet box has convex, outward-facing wall panels for optimal bin volume. This results in up to 10% volume gain compared to conventional pallet boxes. Standardly equipped with hazard class 8 + UN 2794 label on 2 long sides - Approved for transportation of used batteries according to ADR 4.1.4.1 P801a.