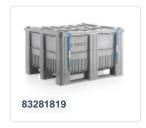

# Battery box - plastic palletbox - 1200 x 1000 mm - 3 runners - grey

## **Description**

Gray plastic pallet box with hazard label. Suitable for collecting batteries. The battery box has dimensions of 1200 x 1000 x H 790 mm and a capacity of 670 liters. The gray plastic pallet box on three runners has closed side walls and a reinforced bottom. The pallet box is made of 100% new impact-resistant material. The pallet box has convex, outward-facing wall panels for optimal bin volume. This results in up to 10% volume gain compared to conventional pallet boxes. Standardly equipped with hazard class 8 + UN 2794 label on 2 long sides - Approved for transportation of used batteries according to ADR 4.1.4.1 P801a.