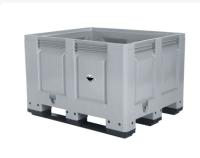

# Battery box - plastic palletbox - 1200 x 1000 mm - 3 runners - grey

## **Description**

Gray plastic pallet box with hazard label. Suitable for collecting batteries. The battery box has dimensions of 1200 x 1000 x H 790 mm and a capacity of 670 liters. The gray plastic pallet box on three runners has closed side walls and a reinforced bottom. The pallet box is made of 100% new impact-resistant material. The pallet box has convex, outward-facing wall panels for optimal bin volume. This results in up to 10% volume gain compared to conventional pallet boxes. Standardly equipped with hazard class 8 + UN 2794 label on 2 long sides - Approved for transportation of used batteries according to ADR 4.1.4.1 P801a.