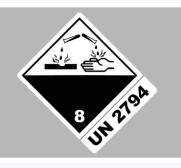

#### **Features**

| With sticker "hazard class 8" and text "UN 2794" on both long sides |
|---------------------------------------------------------------------|
| With convex, projecting walls for extra internal volume             |
| With a 1" outlet provision on one short and one long side           |
| With a 2" outlet provision on one short and one long side           |

#### Description

Black plastic pallet box with danger label. Suitable for collecting batteries. The battery box has dimensions of 1200 x 800 x H 790 mm and a capacity of 535 liters. The black plastic pallet box on three runners has closed side walls and a reinforced bottom. The pallet box is made of regranulate material. The pallet box has convex, outward-facing wall panels for optimal volume of the container. This allows for up to 10% volume gain compared to conventional pallet boxes. Standard with danger label class 8 + UN 2794 on 2 long sides - Approved for transport of used batteries according to ADR 4.1.4.1 P801a.