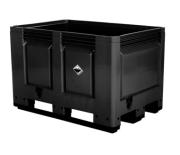

# Battery box - plastic palletbox - 1200 x 800 mm - 3 runners - black

#### Description

Black plastic pallet box with danger label. Suitable for collecting batteries. The battery box has dimensions of 1200 x 800 x H 790 mm and a capacity of 535 liters. The black plastic pallet box on three runners has closed side walls and a reinforced bottom. The pallet box is made of regranulate material. The pallet box has convex, outward-facing wall panels for optimal volume of the container. This allows for up to 10% volume gain compared to conventional pallet boxes. Standard with danger label class 8 + UN 2794 on 2 long sides - Approved for transport of used batteries according to ADR 4.1.4.1 P801a.