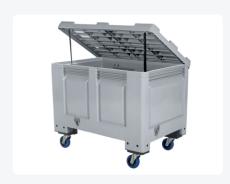

# BIG BOX plastic pallet box - 1200 x 800 mm - with lid - on 4 wheels

#### **Features**

With convex, protruding walls for additional interior volume.

The lid is hinged and detachable when horizontally opened (up to 180°).

The lid has a handle on top.

The lid is equipped with flip-over protection.

The flip-over protection easily hooks into the lid.

The hinges are made of stainless steel.

Featuring a 1" outlet provision on one short and one long side.

Featuring a 2" outlet provision on one short and one long side.

## **Description**

BIG BOX plastic pallet box (1200 x 800 x H 955 mm - 535 liters). Liquid-tight pallet box on four wheels with a hinged lid. Featuring closed side walls and a reinforced bottom. The lid is equipped with a flip-over protection. The pallet box has both 1" and 2" outlet