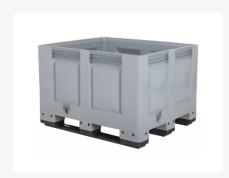

# BIG BOX plastic palletbox - 1200 x 1000 mm - 3 runners - grey

## **Product specifications**

| Uitwendig<br>(LxBxH)       | 1200 × 1000 × 790 mm |
|----------------------------|----------------------|
| Inwendig<br>(LxBxH)        | 1110 × 910 × 610 mm  |
| Capacity                   | 670 liter liter      |
| Sidewalls                  | Closed               |
| Material                   | HDPE                 |
| Article number             | 4401.300.502         |
| Weight (kg)                | 44 kg                |
| Color                      | Blue                 |
| Bottom                     | Closed, reinforced   |
| Colorcode                  | RAL 7040             |
| Max. load capacity per box | 500 kg kg            |
| Max. static stacking load  | 4500 kg kg           |
| Max. dynamic stacking load | 1000 kg kg           |
| Brand                      | Schoeller Allibert   |

### **Features**

Dimensions: 1200 x 1000 x H 790 mm, Capacity: 670 liters

Specially designed for durability, efficiency, and versatility

Closed side walls, reinforced bottom for secure storage

Unique design with convex panels for up to 10% more volume

## **Description**

The BIG BOX, a versatile plastic pallet box that excels in both durability and efficiency. With dimensions of 1200 x 1000 x H 790 mm and an impressive capacity of 670 liters, this pallet box offers an optimal solution for storing and transporting various goods, including food items.

Our BIG BOX is specially designed to meet the highest standards. With closed side walls and a reinforced bottom, this pallet box provides a safe and reliable storage option for various industries. The unique design of the pallet box, with convex panels protruding outwards, maximizes internal space, resulting in an impressive gain of up to 10% more volume compared to traditional pallet boxes. What makes the BIG BOX even more versatile are the outlet provisions. With both 1" and 2" outlet provisions on one short and one long side, this pallet box offers ultimate flexibility for various applications.