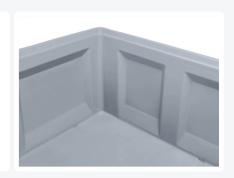

## **Description**

Meet the grey BIG BOX plastic pallet box, the perfect solution for those seeking an efficient and reliable storage option. This pallet box, measuring 1200 x 800 x 790 mm, offers an impressive capacity of 535 liters and is specifically designed for use in the food industry. Its sturdy construction and high-quality HDPE material make this box ideal for various applications, from storage to transport. With its solid side walls and reinforced base, the BIG BOX ensures safe storage of your goods. The pallet box is equipped with a 1" and 2" drain fitting on both a short and a long side, making emptying or draining the contents simple and quick. The convex, outward-facing side panels provide optimal volume, resulting in up to 10% more space compared to conventional pallet boxes.