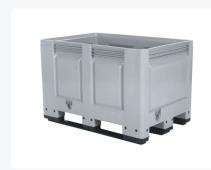

# BIG BOX plastic palletbox - 1200 x 800 mm - 3 runners - grey

## **Description**

Meet the grey BIG BOX plastic pallet box, the perfect solution for those seeking an efficient and reliable storage option. This pallet box, measuring 1200 x 800 x 790 mm, offers an impressive capacity of 535 liters and is specifically designed for use in the food industry. Its sturdy construction and high-quality HDPE material make this box ideal for various applications, from storage to transport. With its solid side walls and reinforced base, the BIG BOX ensures safe storage of your goods. The pallet box is equipped with a 1" and 2" drain fitting on both a short and a long side, making emptying or draining the contents simple and quick. The convex, outward-facing side panels provide optimal volume, resulting in up to 10% more space compared to conventional pallet boxes.

Thanks to the three runners under the box, it can easily be moved with a forklift or pallet truck. The box has excellent temperature resistance from -30°C to +70°C, making it suitable for use in various conditions. Moreover, the BIG BOX can be stacked statically up to 4500 kg, making it not only spacious but also extremely sturdy.