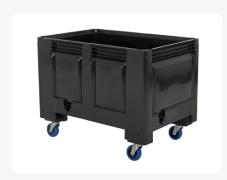

# BIG BOX plastic palletbox - 1200 x 800 mm - 4 wheels - black

#### **Product specifications**

| Weight (kg)                     | 40 kg               |
|---------------------------------|---------------------|
| External dimensions (I x w x h) | 1200 × 800 × 915 mm |
| Temperature range               | -30°C to +70°C      |
| Capacity                        | 535 liter           |
| Color                           | Black               |
| Material                        | HDPE                |
| Bottom                          | Closed, reinforced  |
| Sidewalls                       | Closed              |
| Colorcode                       | RAL 9005            |
| Max. load capacity per box      | 500 kg              |
| Max. static stacking load       | 500 kg              |
| Max. dynamic stacking load      | 500 kg              |
| Brand                           | Schoeller Allibert  |
| Internal dimensions (I x w x h) | 1110 × 710 × 610 mm |
|                                 |                     |

#### **Features**

With a 1" outlet provision on one short and one long

Pallet boxes with wheels remain stackable together

With a 2" outlet provision on one short and one long side

Manufactured as standard with four galvanised Ø 125 mm swivel castors with non-marking rubber

#### **Description**

Black BIG BOX plastic pallet box (1200 x 800 x H 915 mm - 535 liters). Plastic pallet box on four galvanized swivel wheels. With closed side walls and a reinforced bottom. The pallet box is equipped with a 1" and 2" outlet provision on both one short and one long