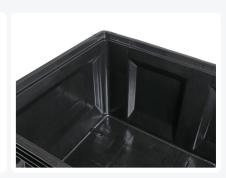

What truly sets this BIG BOX apart are the convex side panels. These unique, outward-facing panels provide optimal volume, gaining up to 10% more space compared to conventional pallet boxes. This way, you can store and transport more without taking up extra space! The pallet box is equipped with 1" and 2" drainage outlets on both a short and a long side, providing easy and efficient liquid drainage when needed. This pallet box on legs offers extra stability, ideal for various storage and transport tasks.