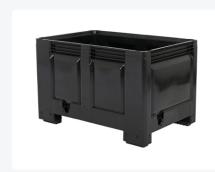

# BIG BOX plastic palletbox - 1200 x 800 mm - on 4 feet - black

## **Description**

Meet our black BIG BOX plastic pallet box (Euro-format pallet box), the ideal solution for all your storage and transport needs. This robust Euro-format pallet box, also known as pallet box 1200 x 800 mm or pallet box 120 x 80 cm, with dimensions of 1200 x 800 x 760 mm and a capacity of 535 liters, offers ample space and maximum reliability. Thanks to the closed side walls and reinforced bottom, this box is perfect for heavy-duty applications. The box is made of high-quality HDPE, ensuring excellent durability and temperature resistance from -30°C to +70°C.

The black BIG BOX is not only strong, with a maximum load capacity of 500 kg, but also stackable. You can safely stack them, both statically (up to 4500 kg) and dynamically (up to 1000 kg), contributing to efficient storage space. In addition, this pallet box is food-safe, making it ideal for use in the food industry.