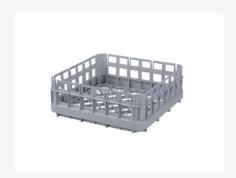

# Bistro basket R390 - 400 x 400 x H 145 mm - bottom size 390 x 390

#### **Product specifications**

| Uitwendig (LxBxH)       | 400 × 400 × 145 mm                  |
|-------------------------|-------------------------------------|
| Inwendig (LxBxH)        | 365 × 365 × 125 mm                  |
| Handles                 | Open, for more comfortable carrying |
| Sidewalls               | Open                                |
| Material                | PP                                  |
| Article number          | 50.R.390                            |
| Temperature range       | -30°C to +80°C                      |
| Color                   | Grey                                |
| Bottom                  | Coarse mesh                         |
| European Article Number | 7424913516565                       |
|                         |                                     |

### **Description**

Universal bistro basket measuring 400 x 400 x 145 mm with a bottom size of 390 x 390 mm. The raised side walls provide protection and stability for loading and rinsing items. Featuring an open construction for optimal rinsing results and a faster drying process. Bistro baskets are universal baskets suitable for use in small (glass) dishwashers. This way, we offer the perfectly fitting dishwashing basket for every bistro machine, which, in combination with various accessories, is universally adaptable.