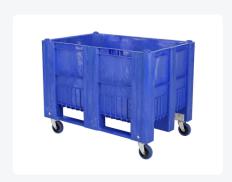

# CB1 plastic palletbox - 1200 x 800 mm -4 wheels - blue

## **Features**

| Mobile   | plastic pallet box (CB1 type)            |
|----------|------------------------------------------|
| Dimens   | ions: 1200 x 800 x H 895 mm              |
| Capacit  | y: 475 liters                            |
| Suitable | e for use in the food industry           |
| Four ga  | Ivanized swivel wheels for easy mobility |
| Closed   | side walls for secure storage            |
| Reinfor  | ced bottom for extra strength            |

## **Description**

Mobile blue pallet box of type CB1 on four wheels. Dimensions 1200 x 800 mm. The blue CB1 pallet box has smooth, flat inner walls and stands on four galvanized swivel wheels. The swivel wheels have a diameter of 125 mm and are equipped with a non-marking rubber tread. They are therefore shock-resistant, have good sound insulation, and leave no marks on the floor. The blue pallet box has closed side walls and a reinforced bottom. The lower wall panels of the CB1 box are extra reinforced to prevent collision damage from forklifts. The mobile CB1 pallet box is made of high-quality foamed HDPE plastic, making it exceptionally strong and impact-resistant. The blue CB1 pallet box is manufactured in one piece and has three co-molded pallet skids. Thanks to these skids, the mobile CB1 can be easily tilted with a (forklift) turntable. The flat, smooth inner walls make the mobile CB1 pallet box a multifunctional pallet box for the industry. The mobile version increases efficiency and ensures a flexible workplace layout.