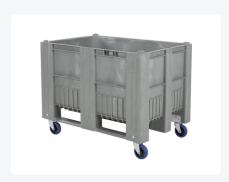

# CB1 plastic palletbox - 1200 x 800 mm -4 wheels - grey

## **Product specifications**

| Uitwendig<br>(LxBxH)       | 1200 × 800 × 895 mm |
|----------------------------|---------------------|
| Inwendig<br>(LxBxH)        | 1090 × 690 × 595 mm |
| Capacity                   | 475 liter liter     |
| Sidewalls                  | Closed, reinforced  |
| Material                   | HDPE                |
| Article number             | 83381810.ZW         |
| Weight (kg)                | 42,9 kg             |
| Temperature range          | -30°C to +40°C      |
| Color                      | Grey                |
| Bottom                     | Closed, reinforced  |
| Max. load capacity per box | 600 kg kg           |
| Max. static stacking load  | 600 kg kg           |
| Max. dynamic stacking load | 600 kg kg           |

### **Features**

| Mobile plastic  | pallet box (CB1 type)              |
|-----------------|------------------------------------|
| Dimensions: 1   | 200 x 800 x H 895 mm               |
| Capacity: 475   | liters                             |
| Suitable for us | e in the food industry             |
| Four galvanize  | ed swivel wheels for easy mobility |
| Closed side wa  | alls for secure storage            |
| Reinforced bot  | ttom for extra strength            |

## **Description**

Mobile grey pallet box of type CB1 on four wheels. Dimensions 1200 x 800 mm. The grey CB1 pallet box has smooth, flat inner walls and stands on four galvanized swivel wheels. The swivel wheels have a diameter of 125 mm and are equipped with a non-marking rubber tread. They are therefore shock-resistant, have good sound insulation, and leave no marks on the floor. The grey pallet box has closed side walls and a reinforced bottom. The lower wall panels of the CB1 box are extra reinforced to prevent collision damage from forklifts. The mobile CB1 pallet box is made of high-quality foamed HDPE plastic, making it exceptionally strong and impact-resistant. The grey CB1 pallet box is manufactured in one piece and has three co-molded pallet skids. Thanks to these skids, the mobile CB1 can be easily tilted with a (forklift) turntable. The flat, smooth inner walls make the mobile CB1 pallet box a multifunctional pallet box for the industry. The mobile version increases efficiency and ensures a flexible workplace layout.