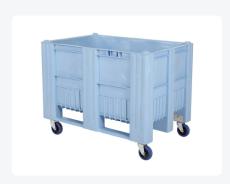

# CB1 plastic palletbox - 1200 x 800 mm -4 wheels - light blue

## **Product specifications**

| Uitwendig<br>(LxBxH)       | 1200 × 800 × 895 mm |
|----------------------------|---------------------|
| Inwendig<br>(LxBxH)        | 1090 × 690 × 595 mm |
| Capacity                   | 475 liter liter     |
| Sidewalls                  | Closed, reinforced  |
| Material                   | HDPE                |
| Article number             | 83381300.ZW         |
| Weight (kg)                | 42,9 kg             |
| Temperature range          | -30°C to +40°C      |
| Color                      | Blue                |
| Bottom                     | Closed, reinforced  |
| Max. load capacity per box | 600 kg kg           |
| Max. static stacking load  | 600 kg kg           |
| Max. dynamic stacking load | 600 kg kg           |

### **Features**

| Dimensions: 1200 x 800 x H 895 mm               |
|-------------------------------------------------|
|                                                 |
| Capacity: 475 liters                            |
| Suitable for use in the food industry           |
| Four galvanized swivel wheels for easy mobility |
| Closed side walls for secure storage            |
| Reinforced bottom for extra strength            |

## **Description**

Mobile light blue pallet box of type CB1 on four wheels. Dimensions 1200 x 800 mm. The light blue CB1 pallet box has smooth, flat inner walls and stands on four galvanized swivel wheels. The swivel wheels have a diameter of 125 mm and are equipped with non-marking rubber treads. As a result, they are shock-resistant, provide good sound insulation, and do not leave marks on the floor. The light blue pallet box has closed side walls and a reinforced bottom. The lower wall panels of the CB1 box are additionally reinforced to prevent collision damage from forklifts. The mobile CB1 pallet box is made of high-quality foamed HDPE plastic, making it particularly strong and impact-resistant. The light blue CB1 pallet box is manufactured in one piece and has three integral pallet runners. Thanks to these runners, the mobile CB1 can be easily tilted with a (forklift) turntable. The flat, smooth inner walls make the mobile CB1 pallet box a multifunctional pallet box suitable for various industrial applications. The mobile version increases efficiency and provides for a flexible workplace layout.