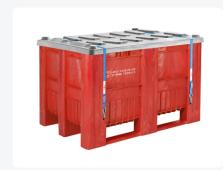

#### **Features**

| Red plastic pallet box            |
|-----------------------------------|
| Dimensions: 1200 x 800 x H 740 mm |
| Capacity: 475 liters              |
| Type: CB1                         |
| Equipped with a gray lid          |
| Impact-resistant plastic          |
| Fitted with three skids           |
| Includes matching cover           |
| Secured with two tension straps   |
|                                   |

### **Description**

Red plastic pallet box (1200 x 800 x H 740 mm - 475 liters) of type CB1 with a gray lid. This impact-resistant plastic pallet box on three skids comes with a matching cover and is secured with two tension straps. The lower wall panels are extra reinforced. As a result, this pallet box has the UN certification (Y) and is approved for the transport and storage of hazardous solid substances from packaging groups II and III. The box complies with the regulations established in the ADR for road transport over land, as well as the requirements for the transport of hazardous materials by rail (RID), by sea (IMDG code), and by air (IATA-DGR). The CB1 UN pallet box is supplied in red, with the lid standard in gray.