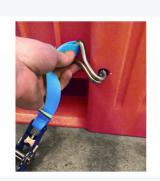

#### **Features**

| Red plastic pallet box            |
|-----------------------------------|
| Dimensions: 1200 x 800 x H 740 mm |
| Capacity: 475 liters              |
| Type: CB1                         |
| Equipped with a gray lid          |
| Impact-resistant plastic          |
| Fitted with three skids           |
| Includes matching cover           |
| Secured with two tension straps   |
|                                   |

### **Description**

Red plastic pallet box (1200 x 800 x H 740 mm - 475 liters) of type CB1 with a gray lid. This impact-resistant plastic pallet box on three skids comes with a matching cover and is secured with two tension straps. The lower wall panels are extra reinforced. As a result, this pallet box has the UN certification (Y) and is approved for the transport and storage of hazardous solid substances from packaging groups II and III. The box complies with the regulations established in the ADR for road transport over land, as well as the requirements for the transport of hazardous materials by rail (RID), by sea (IMDG code), and by air (IATA-DGR). The CB1 UN pallet box is supplied in red, with the lid standard in gray.