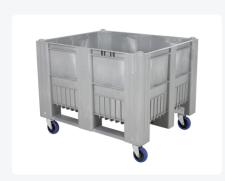

# CB3 plastic palletbox - 1200 x 1000 mm - 4 wheels - grey

### **Features**

Mobile plastic pallet box of type CB3

Dimensions: 1200 x 1000 x H 895 mm

Capacity: 610 liters

Food-grade material

Four galvanized swivel wheels

Closed side walls and reinforced bottom

Ideal for storage and transportation of goods in the food industry

## **Description**

Mobile grey pallet box of type CB3 with four wheels. Dimensions 1200 x 1000 mm. The grey CB3 pallet box has smooth, flat inner walls and stands on four galvanized swivel wheels. The swivel wheels have a diameter of 125 mm and are equipped with a non-marking rubber tread. They are therefore shock-resistant, provide good sound insulation, and do not leave marks on the floor. The grey pallet box has closed side walls and a reinforced bottom. The lower wall panels of the CB3 box are additionally reinforced to prevent collision damage from forklifts. The mobile CB3 pallet box in grey is made of high-quality foamed HDPE plastic, making it exceptionally strong and impact-resistant. The grey CB3 pallet box is manufactured in one piece and has three co-molded pallet runners. Thanks to these runners, the mobile CB3 is easy to tilt with a (forklift) turntable. The flat, smooth inner walls make the mobile CB3 pallet box a multifunctional pallet box for the industry. The mobile version increases efficiency and ensures flexible workplace layout.