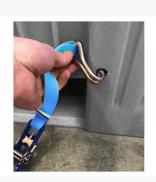

#### **Features**

| Gray plastic pallet box            |  |
|------------------------------------|--|
| Dimensions: 1200 x 1000 x H 740 mm |  |
| Capacity: 610 liters               |  |
| Type: CB3                          |  |
| Gray lid                           |  |
| Impact-resistant and durable       |  |
| Three runners for stability        |  |
| Matching gray stacking lid         |  |
| Secured with two tension straps    |  |

### **Description**

Grey plastic pallet box (1200 x 1000 x H 740 mm - 610 liters) of type CB3 with a grey lid. This impact-resistant plastic pallet box on three runners comes with a matching stacking lid and is secured with two straps. The lower wall panels are additionally reinforced. Therefore, this pallet box has the UN approval mark (Y) and is approved for the transport and storage of hazardous solid materials from packaging groups II and III. The box complies with the regulations set out in the ADR for road transport as well as the requirements for transport of hazardous materials by rail (RID), by sea (IMDG code), and by air (IATA-DGR). The CB3 UN pallet box is supplied in grey, with the lid as standard in grey.