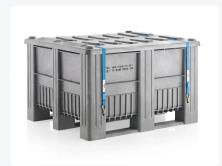

## **Product specifications**

| Uitwendig<br>(LxBxH)                                  | 1200 × 1000 × 740 mm             |
|-------------------------------------------------------|----------------------------------|
| Inwendig<br>(LxBxH)                                   | 1090 × 890 × 595 mm              |
| Capacity                                              | 610 liter liter                  |
| Sidewalls                                             | Closed, reinforced               |
| Material                                              | HDPE                             |
| Article number                                        | 83281819                         |
| Weight (kg)                                           | 43 kg                            |
| Temperature range                                     | -30°C to +40°C                   |
|                                                       |                                  |
| Color                                                 | Grey                             |
| Color<br>Bottom                                       | Grey Closed, reinforced          |
|                                                       | •                                |
| Bottom<br>European                                    | Closed, reinforced               |
| Bottom European Article Number Max. load capacity per | Closed, reinforced 7424926311355 |

#### **Features**

| Gray plastic pallet box            |  |
|------------------------------------|--|
| Dimensions: 1200 x 1000 x H 740 mm |  |
| Capacity: 610 liters               |  |
| Type: CB3                          |  |
| Gray lid                           |  |
| Impact-resistant and durable       |  |
| Three runners for stability        |  |
| Matching gray stacking lid         |  |
| Secured with two tension straps    |  |

### **Description**

Grey plastic pallet box (1200 x 1000 x H 740 mm - 610 liters) of type CB3 with a grey lid. This impact-resistant plastic pallet box on three runners comes with a matching stacking lid and is secured with two straps. The lower wall panels are additionally reinforced. Therefore, this pallet box has the UN approval mark (Y) and is approved for the transport and storage of hazardous solid materials from packaging groups II and III. The box complies with the regulations set out in the ADR for road transport as well as the requirements for transport of hazardous materials by rail (RID), by sea (IMDG code), and by air (IATA-DGR). The CB3 UN pallet box is supplied in grey, with the lid as standard in grey.