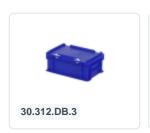

r                         | Black              |
| Bottom                        | Closed, smooth     |
| European<br>Article<br>Number | 7424907346390      |
| Load capacity (kg)            | 5 kg               |

Lidded bins are also stackable with lid Lidded bins have a removable, hinged lid Stacking bin with hinged lid and 2 snap-slide locks

### **Description**

Black stacking bin with lid in Euro standard size 300 x 200 mm. The container with a blue hinged lid is equipped with two snap-slide closures. Due to the closed side walls, closed bottom, and snap closures, the lid container seals tightly. This makes the lid container highly suitable for dust-free storage of cutlery and small goods. Made from food-safe plastic.



#### **Geschikte accessoires**





## Alternatieve artikelen