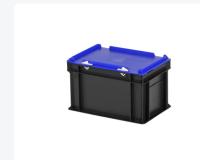

# Combicolor Stacking bin with lid - 300 x 200 x H 190 mm - black-blue

Lidded bins are also stackable with lid Lidded bins have a removable, hinged lid Stacking bin with hinged lid and 2 snap-slide locks

### **Description**

Black stacking bin with lid in Euro standard size 300 x 200 mm. The container with a blue hinged lid is equipped with two snap-slide closures. Due to the closed side walls, closed bottom, and snap closures, the lid container seals tightly. This makes the lid container highly suitable for dust-free storage of cutlery and small goods. Made from food-safe plastic.