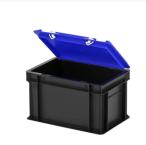

Lidded bins are also stackable with lid Lidded bins have a removable, hinged lid Stacking bin with hinged lid and 2 snap-slide locks

### **Description**

Black stacking bin with lid in Euro standard size 300 x 200 mm. The container with a blue hinged lid is equipped with two snap-slide closures. Due to the closed side walls, closed bottom, and snap closures, the lid container seals tightly. This makes the lid container highly suitable for dust-free storage of cutlery and small goods. Made from food-safe plastic.