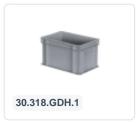

# Combicolor Stacking bin with lid - 300 x 200 x H 190 mm - black-blue

#### **Product specifications Features**

| Uitwendig<br>(LxBxH)          | 300 × 200 × 190 mm |
|-------------------------------|--------------------|
| Inwendig<br>(LxBxH)           | 266 × 166 × 172 mm |
| Max. stacking load (kg)       | 100 kg kg          |
| Capacity                      | 7 liter liter      |
| Handles                       | Closed             |
| Sidewalls                     | Closed             |
| Material                      | PP                 |
| Article number                | 30.318.DB.10.3     |
| Weight (kg)                   | 0,73 kg            |
| Temperature range             | -20°C to +80°C     |
| Color                         | Black              |
| Bottom                        | Closed, smooth     |
| European<br>Article<br>Number | 7424907346390      |
| Load capacity (kg)            | 5 kg               |

Lidded bins are also stackable with lid Lidded bins have a removable, hinged lid Stacking bin with hinged lid and 2 snap-slide locks

### **Description**

Black stacking bin with lid in Euro standard size 300 x 200 mm. The container with a blue hinged lid is equipped with two snap-slide closures. Due to the closed side walls, closed bottom, and snap closures, the lid container seals tightly. This makes the lid container highly suitable for dust-free storage of cutlery and small goods. Made from food-safe plastic.