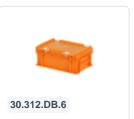

| Black              |
| Bottom                        | Closed, smooth     |
| European<br>Article<br>Number | 7424907346390      |
| Load capacity (kg)            | 5 kg               |

Lidded bins are also stackable with lid Lidded bins have a removable, hinged lid Stacking bin with hinged lid and 2 snap-slide locks

### **Description**

Black stacking bin with lid in Euro standard size 300 x 200 mm. The container with a blue hinged lid is equipped with two snap-slide closures. Due to the closed side walls, closed bottom, and snap closures, the lid container seals tightly. This makes the lid container highly suitable for dust-free storage of cutlery and small goods. Made from food-safe plastic.



#### **Geschikte accessoires**





## Alternatieve artikelen