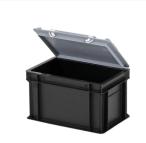

Lidded bins are also stackable with lid Lidded bins have a removable, hinged lid Stacking bin with hinged lid and 2 snap-slide locks

### **Description**

Black stacking bin with lid in Euro standard size 300 x 200 mm. The container with a grey hinged lid is equipped with two snap-slide closures. Due to the closed side walls, closed bottom, and the snap closures, the lid container seals tightly. This makes the lid container highly suitable for dust-free storage of cutlery and small goods. Made from food-safe plastic.