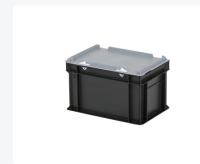

# Combicolor Stacking bin with lid - 300 x 200 x H 190 mm - black-grey

### **Description**

Black stacking bin with lid in Euro standard size 300 x 200 mm. The container with a grey hinged lid is equipped with two snap-slide closures. Due to the closed side walls, closed bottom, and the snap closures, the lid container seals tightly. This makes the lid container highly suitable for dust-free storage of cutlery and small goods. Made from food-safe plastic.