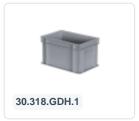

# Combicolor Stacking bin with lid - 300 x 200 x H 190 mm - black-grey

#### **Product specifications Features**

| Uitwendig<br>(LxBxH)          | 300 × 200 × 190 mm |
|-------------------------------|--------------------|
| Inwendig<br>(LxBxH)           | 266 × 166 × 172 mm |
| Max. stacking load (kg)       | 100 kg kg          |
| Capacity                      | 7 liter liter      |
| Handles                       | Closed             |
| Sidewalls                     | Closed             |
| Material                      | PP                 |
| Article number                | 30.318.DB.10.1     |
| Weight (kg)                   | 0,73 kg            |
| Temperature range             | -20°C to +80°C     |
| Color                         | Black              |
| Bottom                        | Closed, smooth     |
| European<br>Article<br>Number | 7424919511595      |
| Load capacity (kg)            | 5 kg               |

Lidded bins are also stackable with lid Lidded bins have a removable, hinged lid Stacking bin with hinged lid and 2 snap-slide locks

### **Description**

Black stacking bin with lid in Euro standard size 300 x 200 mm. The container with a grey hinged lid is equipped with two snap-slide closures. Due to the closed side walls, closed bottom, and the snap closures, the lid container seals tightly. This makes the lid container highly suitable for dust-free storage of cutlery and small goods. Made from food-safe plastic.