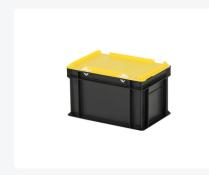

# Combicolor Stacking bin with lid - 300 x 200 x H 190 mm - black-yellow

## **Description**

Black lid container in Euro standard size 300 x 200 mm. The container with a yellow hinged lid is equipped with two snap-slide closures. Due to the closed side walls, closed bottom, and snap closures, the lid container seals tightly. This makes the lid container highly suitable for dust-free storage of cutlery and small goods. Made from food-safe plastic.