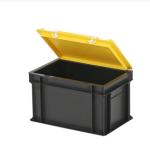

| Lidded bins are also stackable with lid             |  |
|-----------------------------------------------------|--|
| Lidded bins have a removable, hinged lid            |  |
| Stacking bin with hinged lid and 2 snap-slide locks |  |

## **Description**

Black lid container in Euro standard size 300 x 200 mm. The container with a yellow hinged lid is equipped with two snap-slide closures. Due to the closed side walls, closed bottom, and snap closures, the lid container seals tightly. This makes the lid container highly suitable for dust-free storage of cutlery and small goods. Made from food-safe plastic.