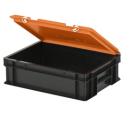

# Combicolor stacking bin with lid - 400 x 300 x H 133 mm - black-orange

### Description

Stacking bin with lid in Euro norm size 400 x 300 mm. The lid container is composed of a stacking container and an orange hinged lid with two snap-slide fasteners. In the open position, the hinged lid is removable. The fully closed container has a smooth bottom and closed handles. Due to the standardized dimensions, the lid container can be stacked with other Euro containers, with or without a lid. The lid container is made of food-grade plastic. The snap fasteners ensure a secure closure of the lid container and easy re-opening. We supply foam interiors, seals, and label holders as accessories for the lid containers.