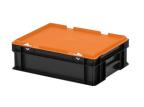

# Combicolor stacking bin with lid - 400 x 300 x H 133 mm - black-orange

### Description

Stacking bin with lid in Euro norm size 400 x 300 mm. The lid container is composed of a stacking container and an orange hinged lid with two snap-slide fasteners. In the open position, the hinged lid is removable. The fully closed container has a smooth bottom and closed handles. Due to the standardized dimensions, the lid container can be stacked with other Euro containers, with or without a lid. The lid container is made of food-grade plastic. The snap fasteners ensure a secure closure of the lid container and easy re-opening. We supply foam interiors, seals, and label holders as accessories for the lid containers.