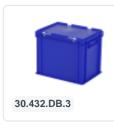

## Combicolor stacking bin with lid - 400 x 300 x H 250 mm - black-green

## Description

Stacking bin with lid in Euro norm size 400 x 300 mm. The lid container is composed of a stacking container and a green hinged lid with two snap-slide closures. In the open position, the hinged lid is removable. Completely closed container with a smooth bottom and closed handles. Due to the standardized dimensions, the lid container can be stacked with other Euro containers, with or without a lid. The lid container is made of food-grade plastic. The snap closures ensure a secure seal of the lid container, and it can be easily opened as well. We supply foam interiors, seals, and label holders as accessories for the lid containers.