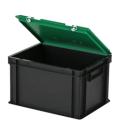

## Description

Stacking bin with lid in Euro norm size 400 x 300 mm. The lid container is composed of a stacking container and a green hinged lid with two snap-slide closures. In the open position, the hinged lid is removable. Completely closed container with a smooth bottom and closed handles. Due to the standardized dimensions, the lid container can be stacked with other Euro containers, with or without a lid. The lid container is made of food-grade plastic. The snap closures ensure a secure seal of the lid container, and it can be easily opened as well. We supply foam interiors, seals, and label holders as accessories for the lid containers.