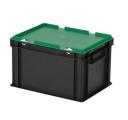

## Combicolor stacking bin with lid - 400 x 300 x H 250 mm - black-green

## Description

Stacking bin with lid in Euro norm size 400 x 300 mm. The lid container is composed of a stacking container and a green hinged lid with two snap-slide closures. In the open position, the hinged lid is removable. Completely closed container with a smooth bottom and closed handles. Due to the standardized dimensions, the lid container can be stacked with other Euro containers, with or without a lid. The lid container is made of food-grade plastic. The snap closures ensure a secure seal of the lid container, and it can be easily opened as well. We supply foam interiors, seals, and label holders as accessories for the lid containers.