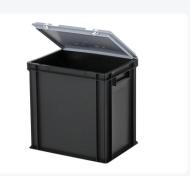

#### **Features**

Lidded bins are also stackable with lid

Lidded bins have a removable, hinged lid

Stacking bin with hinged lid and 2 snap-slide locks

## **Description**

Black stacking bin with lid in Euro standard size 400 x 300 mm. The container can be stably stacked on other Euro containers, with or without lids. The lid container has a grey hinged lid, which is removable when in the open position. The container can also be stacked with the lid. Thanks to the reinforced bottom, the lid container can withstand extra heavy loads. Due to its dimensions, the lid container efficiently fits on a standardized pallet, roll container, and mobile base.