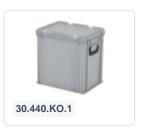

# Combicolor stacking bin with lid - 400 x 300 x H 415 mm - black-grey

### **Product specifications**

| Weight (kg)                     | 2,4 kg                        |
|---------------------------------|-------------------------------|
| External dimensions (I x w x h) | 400 × 300 × 415 mm            |
| Temperature range               | -20°C to +80°C                |
| Capacity                        | 37 liter                      |
| Color                           | Black                         |
| Material                        | PP                            |
| Bottom                          | Closed, extra reinforced base |
| Sidewalls                       | Closed                        |
| Handles                         | Closed                        |
| European Article<br>Number      | 7424928665692                 |
| Load capacity (kg)              | 20 kg                         |
| Max. stacking load (kg)         | 200 kg                        |
| Internal dimensions (I x w x h) | 366 × 266 × 385 mm            |

#### **Features**

Lidded bins are also stackable with lid

Lidded bins have a removable, hinged lid

Stacking bin with hinged lid and 2 snap-slide locks

## **Description**

Black stacking bin with lid in Euro standard size 400 x 300 mm. The container can be stably stacked on other Euro containers, with or without lids. The lid container has a grey hinged lid, which is removable when in the open position. The container can also be stacked with the lid. Thanks to the reinforced bottom, the lid container can withstand extra heavy loads. Due to its dimensions, the lid container efficiently fits on a standardized pallet, roll container, and mobile base.