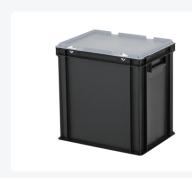

# Combicolor stacking bin with lid - 400 x 300 x H 415 mm - black-grey

## **Description**

Black stacking bin with lid in Euro standard size 400 x 300 mm. The container can be stably stacked on other Euro containers, with or without lids. The lid container has a grey hinged lid, which is removable when in the open position. The container can also be stacked with the lid. Thanks to the reinforced bottom, the lid container can withstand extra heavy loads. Due to its dimensions, the lid container efficiently fits on a standardized pallet, roll container, and mobile base.