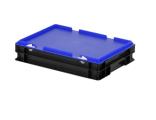

# Combicolor Stacking bin with lid - 400 x 300 x H 90 mm - black-blue

### Description

Stacking bin with lid in Euro norm size 400 x 300 mm. The lid container is composed of a stacking container and a blue hinged lid with two snap-slide fasteners. In the open position, the hinged lid is removable. The fully closed container has a smooth bottom and closed handles. Due to the standardized dimensions, the lid container can be stacked with other Euro containers, with or without a lid. The lid container is made of food-grade plastic. The snap fasteners ensure a secure closure of the lid container and easy re-opening. We supply foam interiors, seals, and label holders as accessories for the lid containers.