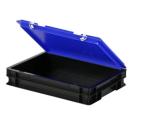

### Description

Stacking bin with lid in Euro norm size 400 x 300 mm. The lid container is composed of a stacking container and a blue hinged lid with two snap-slide fasteners. In the open position, the hinged lid is removable. The fully closed container has a smooth bottom and closed handles. Due to the standardized dimensions, the lid container can be stacked with other Euro containers, with or without a lid. The lid container is made of food-grade plastic. The snap fasteners ensure a secure closure of the lid container and easy re-opening. We supply foam interiors, seals, and label holders as accessories for the lid containers.