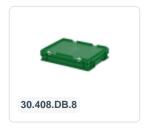

# Combicolor Stacking bin with lid - 400 x 300 x H 90 mm - black-grey

## **Description**

Stacking bin with lid in Euro norm size 400 x 300 mm. The lid container is composed of a stacking container and a gray hinged lid with two snap-slide closures. In the open position, the hinged lid is removable. Completely closed container with a smooth bottom and closed handles. Due to the standardized dimensions, the lid container can be stacked with other Euro containers, with or without a lid. The lid container is made of food-grade plastic. The snap closures ensure a secure seal of the lid container, and it can be easily reopened. We supply foam interiors, seals, and label holders as accessories for the lid containers.