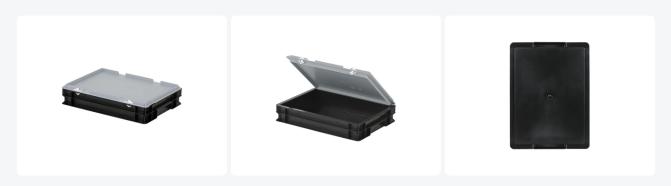

# Combicolor Stacking bin with lid - 400 x 300 x H 90 mm - black-grey

## **Product specifications Features**

|                         | •                 |                                                     |
|-------------------------|-------------------|-----------------------------------------------------|
| Uitwendig<br>(LxBxH)    | 400 × 300 × 90 mm | Lidded bins are also stackable with lid             |
| Inwendig<br>(LxBxH)     | 366 × 266 × 72 mm | Lidded bins have a removable, hinged lid            |
| Max. stacking load (kg) | 150 kg kg         | Stacking bin with hinged lid and 2 snap-slide locks |
| Capacity                | 7 liter liter     |                                                     |
| Handles                 | Closed            |                                                     |
| Sidewalls               | Closed            |                                                     |
| Material                | PP                |                                                     |
| Article<br>number       | 30.408.DB.10.1    |                                                     |
| Weight (kg)             | 0,9 kg            |                                                     |
| Temperature range       | -20°C to +80°C    |                                                     |
| Color                   | Black             |                                                     |
| Bottom                  | Closed, smooth    |                                                     |
| Load capacity (kg)      | 10 kg             |                                                     |

## **Description**

Stacking bin with lid in Euro norm size 400 x 300 mm. The lid container is composed of a stacking container and a gray hinged lid with two snap-slide closures. In the open position, the hinged lid is removable. Completely closed container with a smooth bottom and closed handles. Due to the standardized dimensions, the lid container can be stacked with other Euro containers, with or without a lid. The lid container is made of food-grade plastic. The snap closures ensure a secure seal of the lid container, and it can be easily reopened. We supply foam interiors, seals, and label holders as accessories for the lid containers.