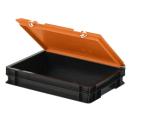

# Combicolor Stacking bin with lid - 400 x 300 x H 90 mm - black-orange

### Description

Stacking bin with lid in Euro norm size 400 x 300 mm. The lid container is composed of a stacking container and an orange hinged lid with two snap-slide fasteners. In the open position, the hinged lid is removable. The fully closed container has a smooth bottom and closed handles. Due to the standardized dimensions, the lid container can be stacked with other Euro containers, with or without a lid. The lid container is made of food-grade plastic. The snap fasteners ensure a secure closure of the lid container and easy re-opening. We supply foam interiors, seals, and label holders as accessories for the lid containers.