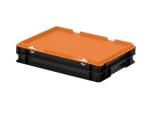

# Combicolor Stacking bin with lid - 400 x 300 x H 90 mm - black-orange

### Description

Stacking bin with lid in Euro norm size 400 x 300 mm. The lid container is composed of a stacking container and an orange hinged lid with two snap-slide fasteners. In the open position, the hinged lid is removable. The fully closed container has a smooth bottom and closed handles. Due to the standardized dimensions, the lid container can be stacked with other Euro containers, with or without a lid. The lid container is made of food-grade plastic. The snap fasteners ensure a secure closure of the lid container and easy re-opening. We supply foam interiors, seals, and label holders as accessories for the lid containers.