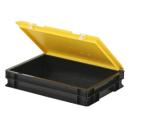

## Combicolor Stacking bin with lid - 400 x 300 x H 90 mm - black-yellow

## Description

Lid container in Euro norm size 400 x 300 mm. The lid container is composed of a stacking container and a yellow hinged lid with two snap-slide fasteners. In the open position, the hinged lid is removable. The fully closed container has a smooth bottom and closed handles. Due to the standardized dimensions, the lid container can be stacked with other Euro containers, with or without a lid. The lid container is made of food-grade plastic. The snap fasteners ensure a secure closure of the lid container and easy re-opening. We supply foam interiors, seals, and label holders as accessories for the lid containers.