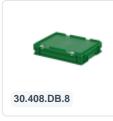

## Description

Lid container in Euro norm size 400 x 300 mm. The lid container is composed of a stacking container and a yellow hinged lid with two snap-slide fasteners. In the open position, the hinged lid is removable. The fully closed container has a smooth bottom and closed handles. Due to the standardized dimensions, the lid container can be stacked with other Euro containers, with or without a lid. The lid container is made of food-grade plastic. The snap fasteners ensure a secure closure of the lid container and easy re-opening. We supply foam interiors, seals, and label holders as accessories for the lid containers.

## **Geschikte accessoires**

Alternatieve artikelen

30.408.DB.4

30.408.DB.3

Transoplast +31(0)314 66 44 00 webshop@transoplast.com dev.transoplastshop.com