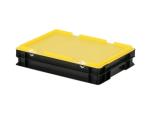

## Combicolor Stacking bin with lid - 400 x 300 x H 90 mm - black-yellow

## Description

Lid container in Euro norm size 400 x 300 mm. The lid container is composed of a stacking container and a yellow hinged lid with two snap-slide fasteners. In the open position, the hinged lid is removable. The fully closed container has a smooth bottom and closed handles. Due to the standardized dimensions, the lid container can be stacked with other Euro containers, with or without a lid. The lid container is made of food-grade plastic. The snap fasteners ensure a secure closure of the lid container and easy re-opening. We supply foam interiors, seals, and label holders as accessories for the lid containers.