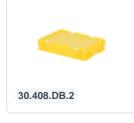

## Combicolor Stacking bin with lid - 400 x 300 x H 90 mm - black-yellow

## **Product specifications Features**

| Uitwendig<br>(LxBxH)       | 400 × 300 × 90 mm | Lidded bins are also stackable with lid             |
|----------------------------|-------------------|-----------------------------------------------------|
| Inwendig<br>(LxBxH)        | 366 × 266 × 72 mm | Lidded bins have a removable, hinged lid            |
| Max. stacking<br>load (kg) | 150 kg kg         | Stacking bin with hinged lid and 2 snap-slide locks |
| Capacity                   | 7 liter liter     |                                                     |
| Handles                    | Closed            |                                                     |
| Sidewalls                  | Closed            |                                                     |
| Material                   | PP                |                                                     |
| Article<br>number          | 30.408.DB.10.2    |                                                     |
| Weight (kg)                | 0,9 kg            |                                                     |
| Temperature<br>range       | -20°C to +80°C    |                                                     |
| Color                      | Black             |                                                     |
| Bottom                     | Closed, smooth    |                                                     |
| Load<br>capacity (kg)      | 10 kg             |                                                     |

## Description

Lid container in Euro norm size 400 x 300 mm. The lid container is composed of a stacking container and a yellow hinged lid with two snap-slide fasteners. In the open position, the hinged lid is removable. The fully closed container has a smooth bottom and closed handles. Due to the standardized dimensions, the lid container can be stacked with other Euro containers, with or without a lid. The lid container is made of food-grade plastic. The snap fasteners ensure a secure closure of the lid container and easy re-opening. We supply foam interiors, seals, and label holders as accessories for the lid containers.