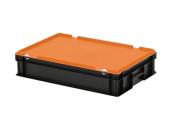

# Combicolor stacking bin with lid - 600 x 400 x H 135 mm - black-orange

#### Lidded bins are also stackable with lid. Lidded bins have a removable, hinged lid.

Stacking bin with hinged lid and 2 snap-slide locks.

#### Description

Stacking bin with lid in Euro standard size 600 x 400 H135 mm. This version consists of an all-around closed stacking container with an orange hinged lid and two snap closures. The lid container is compatible with other Euro standard cases, stacking containers, and other Euro standard lid containers. Due to the standardized size, the lid container is also compatible with other standardized pallets, roll containers, and frames. Goods can be transported safely and dust-free in lid containers. As accessories, we also supply foam dividers, seals, and label holders for the lid containers. For more information on accessories, please contact one of our product specialists: phone number +49 (0) 2822 9778-55.