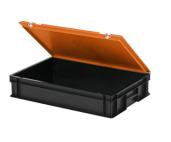

#### Lidded bins are also stackable with lid. Lidded bins have a removable, hinged lid.

Stacking bin with hinged lid and 2 snap-slide locks.

#### Description

Stacking bin with lid in Euro standard size 600 x 400 H135 mm. This version consists of an all-around closed stacking container with an orange hinged lid and two snap closures. The lid container is compatible with other Euro standard cases, stacking containers, and other Euro standard lid containers. Due to the standardized size, the lid container is also compatible with other standardized pallets, roll containers, and frames. Goods can be transported safely and dust-free in lid containers. As accessories, we also supply foam dividers, seals, and label holders for the lid containers. For more information on accessories, please contact one of our product specialists: phone number +49 (0) 2822 9778-55.