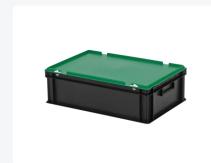

# Combicolor stacking bin with lid - 600 x 400 x H 190 mm - black-green

### **Features**

Lidded bins are also stackable with lid Lidded bins have a removable, hinged lid Stacking bin with hinged lid and 2 snap-slide locks

## **Description**

Stacking bin with lid container measuring 600 x 400 x H190 mm is a Euro-standard stacking container equipped with a green hinged lid featuring snap-slide closures. The lid container has a smooth, closed bottom and enclosed side walls. The plastic lid is removable when in the open position. The two snap-slide closures make it easy to open the lid. The lockable lid prevents the cargo from getting lost, damaged, or contaminated during transportation. Thanks to its standardized dimensions, the lid container can be stacked with other Euro-containers, both with and without lids. Additionally, the lid container can be perfectly combined without space loss with standardized pallets, bases, and roll containers. We supply foam interiors, seals, and label holders as accessories for the lid containers.