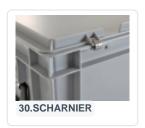

### **Features**

Lidded bins are also stackable with lid Lidded bins have a removable, hinged lid Stacking bin with hinged lid and 2 snap-slide locks

## **Description**

Stacking bin with lid container measuring 600 x 400 x H190 mm is a Euro-standard stacking container equipped with a green hinged lid featuring snap-slide closures. The lid container has a smooth, closed bottom and enclosed side walls. The plastic lid is removable when in the open position. The two snap-slide closures make it easy to open the lid. The lockable lid prevents the cargo from getting lost, damaged, or contaminated during transportation. Thanks to its standardized dimensions, the lid container can be stacked with other Euro-containers, both with and without lids. Additionally, the lid container can be perfectly combined without space loss with standardized pallets, bases, and roll containers. We supply foam interiors, seals, and label holders as accessories for the lid containers.