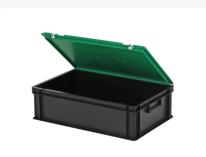

# Combicolor stacking bin with lid - 600 x 400 x H 190 mm - black-green

### **Features**

Lidded bins are also stackable with lid Lidded bins have a removable, hinged lid Stacking bin with hinged lid and 2 snap-slide locks

## **Description**

Stacking bin with lid container measuring 600 x 400 x H190 mm is a Euro-standard stacking container equipped with a green hinged lid featuring snap-slide closures. The lid container has a smooth, closed bottom and enclosed side walls. The plastic lid is removable when in the open position. The two snap-slide closures make it easy to open the lid. The lockable lid prevents the cargo from getting lost, damaged, or contaminated during transportation. Thanks to its standardized dimensions, the lid container can be stacked with other Euro-containers, both with and without lids. Additionally, the lid container can be perfectly combined without space loss with standardized pallets, bases, and roll containers. We supply foam interiors, seals, and label holders as accessories for the lid containers.