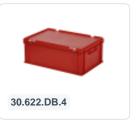

# Combicolor stacking bin with lid - 600 x 400 x H 190 mm - black-green

## **Description**

Stacking bin with lid container measuring 600 x 400 x H190 mm is a Euro-standard stacking container equipped with a green hinged lid featuring snap-slide closures. The lid container has a smooth, closed bottom and enclosed side walls. The plastic lid is removable when in the open position. The two snap-slide closures make it easy to open the lid. The lockable lid prevents the cargo from getting lost, damaged, or contaminated during transportation. Thanks to its standardized dimensions, the lid container can be stacked with other Euro-containers, both with and without lids. Additionally, the lid container can be perfectly combined without space loss with standardized pallets, bases, and roll containers. We supply foam interiors, seals, and label holders as accessories for the lid containers.