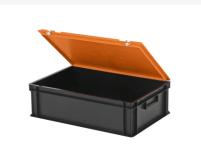

Lid containers can also be stacked with lids.

Containers with lids have a removable, foldable lid.

Stacking containers with a foldable lid and 2 snap-slide fasteners.

## **Description**

The 600 x 400 x H190 mm stacking bin with lid is a Euro-standard stackable container equipped with an orange hinged lid with snapslide closures. The lid container has a smooth, closed bottom and closed side walls. The plastic lid is removable in the open position. With the two snap-slide closures, the lid is easy to open. The lockable lid prevents the cargo from being lost, damaged, or contaminated during transport. Due to the standardized dimensions, the lid container is stackable with other Euro-containers, both with and without lids. Additionally, the lid container can be perfectly combined with standardized pallets, racks, and roll containers without loss of space. We supply foam inserts, seals, and label holders as accessories for the lid containers.