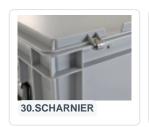

Lid containers can also be stacked with lids.

Containers with lids have a removable, foldable lid.

Stacking containers with a foldable lid and 2 snap-slide fasteners.

## **Description**

The 600 x 400 x H190 mm stacking bin with lid is a Euro-standard stackable container equipped with an orange hinged lid with snapslide closures. The lid container has a smooth, closed bottom and closed side walls. The plastic lid is removable in the open position. With the two snap-slide closures, the lid is easy to open. The lockable lid prevents the cargo from being lost, damaged, or contaminated during transport. Due to the standardized dimensions, the lid container is stackable with other Euro-containers, both with and without lids. Additionally, the lid container can be perfectly combined with standardized pallets, racks, and roll containers without loss of space. We supply foam inserts, seals, and label holders as accessories for the lid containers.