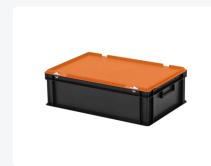

#### **Product specifications Features**

| Uitwendig<br>(LxBxH)    | 600 × 400 × 190 mm |
|-------------------------|--------------------|
| Inwendig<br>(LxBxH)     | 566 × 366 × 172 mm |
| Max. stacking load (kg) | 200 kg kg          |
| Capacity                | 33 liter liter     |
| Handles                 | Closed             |
| Sidewalls               | Closed             |
| Material                | PP                 |
| Article<br>number       | 30.617.DB.10.6     |
| Weight (kg)             | 2,28 kg            |
| Temperature range       | -20°C to +80°C     |
| Color                   | Orange             |
| Bottom                  | Closed, smooth     |
| Load capacity (kg)      | 20 kg              |

## **Description**

The 600 x 400 x H190 mm stacking bin with lid is a Euro-standard stackable container equipped with an orange hinged lid with snapslide closures. The lid container has a smooth, closed bottom and closed side walls. The plastic lid is removable in the open position. With the two snap-slide closures, the lid is easy to open. The lockable lid prevents the cargo from being lost, damaged, or contaminated during transport. Due to the standardized dimensions, the lid container is stackable with other Euro-containers, both with and without lids. Additionally, the lid container can be perfectly combined with standardized pallets, racks, and roll containers without loss of space. We supply foam inserts, seals, and label holders as accessories for the lid containers.