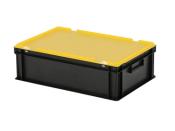

# Combicolor stacking bin with lid - 600 x 400 x H 190 mm - black-yellow

# Features

Lidded bins are also stackable with lid

Lidded bins have a removable, hinged lid

Stacking bin with hinged lid and 2 snap-slide locks

## Description

Stacking bin with lidmeasuring 600 x 400 x H190 mm is a Euro norm stacking crate equipped with a yellow hinged lid featuring snaplock closures. The lid container has a smooth, closed bottom and sealed side walls. The plastic lid is removable when in the open position. The two snap-lock closures make it easy to open the lid. The lockable lid prevents the cargo from getting lost, damaged, or contaminated during transportation. Due to its standardized dimensions, the lid container can be stacked with other Euro containers, both with and without lids. Additionally, the lid container can be perfectly combined without space loss with standardized pallets, bases, and roll containers. We provide foam interiors, seals, and label holders as accessories for the lid containers.