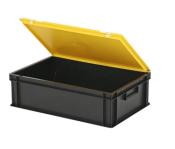

# Features

Lidded bins are also stackable with lid

Lidded bins have a removable, hinged lid

Stacking bin with hinged lid and 2 snap-slide locks

## Description

Stacking bin with lidmeasuring 600 x 400 x H190 mm is a Euro norm stacking crate equipped with a yellow hinged lid featuring snaplock closures. The lid container has a smooth, closed bottom and sealed side walls. The plastic lid is removable when in the open position. The two snap-lock closures make it easy to open the lid. The lockable lid prevents the cargo from getting lost, damaged, or contaminated during transportation. Due to its standardized dimensions, the lid container can be stacked with other Euro containers, both with and without lids. Additionally, the lid container can be perfectly combined without space loss with standardized pallets, bases, and roll containers. We provide foam interiors, seals, and label holders as accessories for the lid containers.