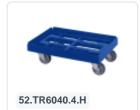

tacking bin with lid in Euro standard size 600 x 400 mm. The container is composed of a stacking bin, blue hinged lid, and two snap-slide closures. The lidded container is fully enclosed, including the handles. The bottom features a reinforced rib construction, making the lidded container highly suitable for applications with heavy loads. Due to its Euro standard size, the lidded container can be seamlessly combined with all other Euro containers as well as standardized pallets, mobile bases, and roll containers. Additionally, the container is stackable with the lid. The snap-slide closures ensure secure closure and easy re-opening of the lidded container. The lockable lid prevents the cargo from getting lost, damaged, or contaminated during transport.

#### **Geschikte accessoires**









### Alternatieve artikelen