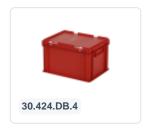

ndard size 600 x 400 mm. The container is composed of a stacking bin, blue hinged lid, and two snap-slide closures. The lidded container is fully enclosed, including the handles. The bottom features a reinforced rib construction, making the lidded container highly suitable for applications with heavy loads. Due to its Euro standard size, the lidded container can be seamlessly combined with all other Euro containers as well as standardized pallets, mobile bases, and roll containers. Additionally, the container is stackable with the lid. The snap-slide closures ensure secure closure and easy re-opening of the lidded container. The lockable lid prevents the cargo from getting lost, damaged, or contaminated during transport.

#### **Geschikte accessoires**









### Alternatieve artikelen