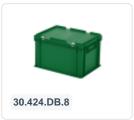

# Combicolor stacking bin with lid - 600 x 400 x H 295 mm - black-blue

## **Product specifications**

| Uitwendig<br>(LxBxH)       | 600 × 400 × 295 mm       |
|----------------------------|--------------------------|
| Inwendig<br>(LxBxH)        | 566 × 366 × 272 mm       |
| Max. stacking load (kg)    | 250 kg kg                |
| Capacity                   | 55 liter liter           |
| Handles                    | Closed                   |
| Sidewalls                  | Closed                   |
| Material                   | PP                       |
| Article number             | 30.628.DB.10.3           |
| Weight (kg)                | 2,8 kg                   |
| Temperature range          | -20°C to +80°C           |
| Color                      | Black                    |
| Bottom                     | Closed, extra reinforced |
| European<br>Article Number | 7424931729794            |
| Load capacity (kg)         | 25 kg                    |

## **Features**

Lidded bins are also stackable with lid

Lidded bins have a removable, hinged lid

Stacking bin with hinged lid and 2 snap-slide locks

## **Description**

Black plastic stacking bin with lid in Euro standard size 600 x 400 mm. The container is composed of a stacking bin, blue hinged lid, and two snap-slide closures. The lidded container is fully enclosed, including the handles. The bottom features a reinforced rib construction, making the lidded container highly suitable for applications with heavy loads. Due to its Euro standard size, the lidded container can be seamlessly combined with all other Euro containers as well as standardized pallets, mobile bases, and roll containers. Additionally, the container is stackable with the lid. The snap-slide closures ensure secure closure and easy re-opening of the lidded container. The lockable lid prevents the cargo from getting lost, damaged, or contaminated during transport.