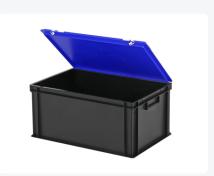

## **Features**

Lidded bins are also stackable with lid

Lidded bins have a removable, hinged lid

Stacking bin with hinged lid and 2 snap-slide locks

## **Description**

Black plastic stacking bin with lid in Euro standard size 600 x 400 mm. The container is composed of a stacking bin, blue hinged lid, and two snap-slide closures. The lidded container is fully enclosed, including the handles. The bottom features a reinforced rib construction, making the lidded container highly suitable for applications with heavy loads. Due to its Euro standard size, the lidded container can be seamlessly combined with all other Euro containers as well as standardized pallets, mobile bases, and roll containers. Additionally, the container is stackable with the lid. The snap-slide closures ensure secure closure and easy re-opening of the lidded container. The lockable lid prevents the cargo from getting lost, damaged, or contaminated during transport.