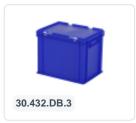

# Combicolor stacking bin with lid - 600 x 400 x H 295 mm - black-blue

## **Description**

Black plastic stacking bin with lid in Euro standard size 600 x 400 mm. The container is composed of a stacking bin, blue hinged lid, and two snap-slide closures. The lidded container is fully enclosed, including the handles. The bottom features a reinforced rib construction, making the lidded container highly suitable for applications with heavy loads. Due to its Euro standard size, the lidded container can be seamlessly combined with all other Euro containers as well as standardized pallets, mobile bases, and roll containers. Additionally, the container is stackable with the lid. The snap-slide closures ensure secure closure and easy re-opening of the lidded container. The lockable lid prevents the cargo from getting lost, damaged, or contaminated during transport.