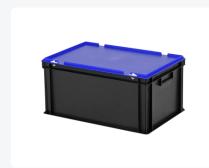

# Combicolor stacking bin with lid - 600 x 400 x H 295 mm - black-blue

## **Description**

Black plastic stacking bin with lid in Euro standard size 600 x 400 mm. The container is composed of a stacking bin, blue hinged lid, and two snap-slide closures. The lidded container is fully enclosed, including the handles. The bottom features a reinforced rib construction, making the lidded container highly suitable for applications with heavy loads. Due to its Euro standard size, the lidded container can be seamlessly combined with all other Euro containers as well as standardized pallets, mobile bases, and roll containers. Additionally, the container is stackable with the lid. The snap-slide closures ensure secure closure and easy re-opening of the lidded container. The lockable lid prevents the cargo from getting lost, damaged, or contaminated during transport.