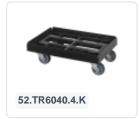

cking bin with lid in Euro standard size 600 x 400 mm. The container is composed of a stacking bin, blue hinged lid, and two snap-slide closures. The lidded container is fully enclosed, including the handles. The bottom features a reinforced rib construction, making the lidded container highly suitable for applications with heavy loads. Due to its Euro standard size, the lidded container can be seamlessly combined with all other Euro containers as well as standardized pallets, mobile bases, and roll containers. Additionally, the container is stackable with the lid. The snap-slide closures ensure secure closure and easy re-opening of the lidded container. The lockable lid prevents the cargo from getting lost, damaged, or contaminated during transport.

#### **Geschikte accessoires**









### Alternatieve artikelen