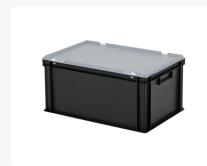

# Combicolor stacking bin with lid - 600 x 400 x H 295 mm - black-grey

# **Description**

Black plastic stacking bin with lid in Euro standard size 600 x 400 mm. The container is composed of a stacking bin, a gray hinged lid, and two snap-slide closures. The lidded container is fully enclosed, including the handles. The bottom features a reinforced rib construction, making the lidded container highly suitable for applications with heavy loads. Due to its Euro standard size, the lidded container can be seamlessly combined with all other Euro containers as well as standardized pallets, mobile bases, and roll containers. Additionally, the container is stackable with the lid. The snap-slide closures ensure secure closure and easy re-opening of the lidded container. The lockable lid prevents the cargo from getting lost, damaged, or contaminated during transport.