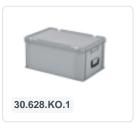

# Combicolor stacking bin with lid - 600 x 400 x H 295 mm - black-grey

# **Description**

Black plastic stacking bin with lid in Euro standard size 600 x 400 mm. The container is composed of a stacking bin, a gray hinged lid, and two snap-slide closures. The lidded container is fully enclosed, including the handles. The bottom features a reinforced rib construction, making the lidded container highly suitable for applications with heavy loads. Due to its Euro standard size, the lidded container can be seamlessly combined with all other Euro containers as well as standardized pallets, mobile bases, and roll containers. Additionally, the container is stackable with the lid. The snap-slide closures ensure secure closure and easy re-opening of the lidded container. The lockable lid prevents the cargo from getting lost, damaged, or contaminated during transport.