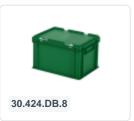

# Combicolor stacking bin with lid - 600 x 400 x H 295 mm - black-grey

### **Product specifications**

| Uitwendig<br>(LxBxH)       | 600 × 400 × 295 mm       |
|----------------------------|--------------------------|
| Inwendig<br>(LxBxH)        | 566 × 366 × 272 mm       |
| Max. stacking load (kg)    | 250 kg kg                |
| Capacity                   | 55 liter liter           |
| Handles                    | Closed                   |
| Sidewalls                  | Closed                   |
| Material                   | PP                       |
| Article number             | 30.628.DB.10.1           |
| Weight (kg)                | 2,8 kg                   |
| Temperature range          | -20°C to +80°C           |
| Color                      | Black                    |
| Bottom                     | Closed, extra reinforced |
| European<br>Article Number | 7424900839868v           |
| Load capacity (kg)         | 25 kg                    |

# **Description**

Black plastic stacking bin with lid in Euro standard size 600 x 400 mm. The container is composed of a stacking bin, a gray hinged lid, and two snap-slide closures. The lidded container is fully enclosed, including the handles. The bottom features a reinforced rib construction, making the lidded container highly suitable for applications with heavy loads. Due to its Euro standard size, the lidded container can be seamlessly combined with all other Euro containers as well as standardized pallets, mobile bases, and roll containers. Additionally, the container is stackable with the lid. The snap-slide closures ensure secure closure and easy re-opening of the lidded container. The lockable lid prevents the cargo from getting lost, damaged, or contaminated during transport.