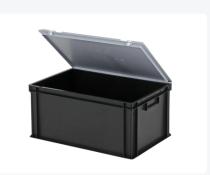

#### **Features**

Lidded bins are also stackable with lid

Lidded bins have a removable, hinged lid

Stacking bin with hinged lid and 2 snap-slide locks

# **Description**

Black plastic stacking bin with lid in Euro standard size 600 x 400 mm. The container is composed of a stacking bin, a gray hinged lid, and two snap-slide closures. The lidded container is fully enclosed, including the handles. The bottom features a reinforced rib construction, making the lidded container highly suitable for applications with heavy loads. Due to its Euro standard size, the lidded container can be seamlessly combined with all other Euro containers as well as standardized pallets, mobile bases, and roll containers. Additionally, the container is stackable with the lid. The snap-slide closures ensure secure closure and easy re-opening of the lidded container. The lockable lid prevents the cargo from getting lost, damaged, or contaminated during transport.