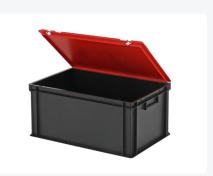

#### **Features**

Lidded bins are also stackable with lid

Lidded bins have a removable, hinged lid

Stacking bin with hinged lid and 2 snap-slide locks

# **Description**

Black plastic stacking bin with lid in Euro standard size 600 x 400 mm. The container is composed of a stacking bin, red hinged lid, and two snap-slide closures. The lidded container is fully enclosed, including the handles. The bottom features a reinforced rib construction, making the lidded container highly suitable for applications with heavy loads. Due to its Euro standard size, the lidded container can be seamlessly combined with all other Euro containers as well as standardized pallets, mobile bases, and roll containers. Additionally, the container is stackable with the lid. The snap-slide closures ensure secure closure and easy re-opening of the lidded container. The lockable lid prevents the cargo from getting lost, damaged, or contaminated during transport.