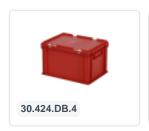

# Combicolor stacking bin with lid - 600 x 400 x H 295 mm - black-red

### **Product specifications**

| Uitwendig<br>(LxBxH)       | 600 × 400 × 295 mm       |
|----------------------------|--------------------------|
| Inwendig<br>(LxBxH)        | 566 × 366 × 272 mm       |
| Max. stacking load (kg)    | 250 kg kg                |
| Capacity                   | 55 liter liter           |
| Handles                    | Closed                   |
| Sidewalls                  | Closed                   |
| Material                   | PP                       |
| Article number             | 30.628.DB.10.4           |
| Weight (kg)                | 2,8 kg                   |
| Temperature range          | -20°C to +80°C           |
| Color                      | Black                    |
| Bottom                     | Closed, extra reinforced |
| European<br>Article Number | 7424918353394            |
| Load capacity (kg)         | 25 kg                    |

#### **Features**

Lidded bins are also stackable with lid

Lidded bins have a removable, hinged lid

Stacking bin with hinged lid and 2 snap-slide locks

# **Description**

Black plastic stacking bin with lid in Euro standard size 600 x 400 mm. The container is composed of a stacking bin, red hinged lid, and two snap-slide closures. The lidded container is fully enclosed, including the handles. The bottom features a reinforced rib construction, making the lidded container highly suitable for applications with heavy loads. Due to its Euro standard size, the lidded container can be seamlessly combined with all other Euro containers as well as standardized pallets, mobile bases, and roll containers. Additionally, the container is stackable with the lid. The snap-slide closures ensure secure closure and easy re-opening of the lidded container. The lockable lid prevents the cargo from getting lost, damaged, or contaminated during transport.