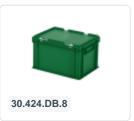

ard size 600 x 400 mm. The container is composed of a stacking bin, red hinged lid, and two snap-slide closures. The lidded container is fully enclosed, including the handles. The bottom features a reinforced rib construction, making the lidded container highly suitable for applications with heavy loads. Due to its Euro standard size, the lidded container can be seamlessly combined with all other Euro containers as well as standardized pallets, mobile bases, and roll containers. Additionally, the container is stackable with the lid. The snap-slide closures ensure secure closure and easy re-opening of the lidded container. The lockable lid prevents the cargo from getting lost, damaged, or contaminated during transport.



#### **Geschikte accessoires**









## Alternatieve artikelen