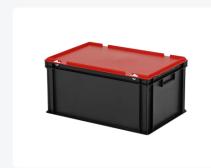

# Combicolor stacking bin with lid - 600 x 400 x H 295 mm - black-red

# **Description**

Black plastic stacking bin with lid in Euro standard size 600 x 400 mm. The container is composed of a stacking bin, red hinged lid, and two snap-slide closures. The lidded container is fully enclosed, including the handles. The bottom features a reinforced rib construction, making the lidded container highly suitable for applications with heavy loads. Due to its Euro standard size, the lidded container can be seamlessly combined with all other Euro containers as well as standardized pallets, mobile bases, and roll containers. Additionally, the container is stackable with the lid. The snap-slide closures ensure secure closure and easy re-opening of the lidded container. The lockable lid prevents the cargo from getting lost, damaged, or contaminated during transport.