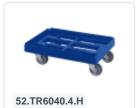

acking bin with lid in Euro standard size 600 x 400 mm. The container is composed of a stacking bin, red hinged lid, and two snap-slide closures. The lidded container is fully enclosed, including the handles. The bottom features a reinforced rib construction, making the lidded container highly suitable for applications with heavy loads. Due to its Euro standard size, the lidded container can be seamlessly combined with all other Euro containers as well as standardized pallets, mobile bases, and roll containers. Additionally, the container is stackable with the lid. The snap-slide closures ensure secure closure and easy re-opening of the lidded container. The lockable lid prevents the cargo from getting lost, damaged, or contaminated during transport.



#### **Geschikte accessoires**









## Alternatieve artikelen