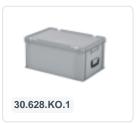

# Combicolor stacking bin with lid - 600 x 400 x H 295 mm - black-red

### **Product specifications**

| Uitwendig<br>(LxBxH)       | 600 × 400 × 295 mm       |
|----------------------------|--------------------------|
| Inwendig<br>(LxBxH)        | 566 × 366 × 272 mm       |
| Max. stacking load (kg)    | 250 kg kg                |
| Capacity                   | 55 liter liter           |
| Handles                    | Closed                   |
| Sidewalls                  | Closed                   |
| Material                   | PP                       |
| Article number             | 30.628.DB.10.4           |
| Weight (kg)                | 2,8 kg                   |
| Temperature range          | -20°C to +80°C           |
| Color                      | Black                    |
| Bottom                     | Closed, extra reinforced |
| European<br>Article Number | 7424918353394            |
| Load capacity (kg)         | 25 kg                    |

#### **Features**

Lidded bins are also stackable with lid

Lidded bins have a removable, hinged lid

Stacking bin with hinged lid and 2 snap-slide locks

# **Description**

Black plastic stacking bin with lid in Euro standard size 600 x 400 mm. The container is composed of a stacking bin, red hinged lid, and two snap-slide closures. The lidded container is fully enclosed, including the handles. The bottom features a reinforced rib construction, making the lidded container highly suitable for applications with heavy loads. Due to its Euro standard size, the lidded container can be seamlessly combined with all other Euro containers as well as standardized pallets, mobile bases, and roll containers. Additionally, the container is stackable with the lid. The snap-slide closures ensure secure closure and easy re-opening of the lidded container. The lockable lid prevents the cargo from getting lost, damaged, or contaminated during transport.