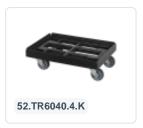

king bin with lid in Euro standard size 600 x 400 mm. The container is composed of a stacking bin, red hinged lid, and two snap-slide closures. The lidded container is fully enclosed, including the handles. The bottom features a reinforced rib construction, making the lidded container highly suitable for applications with heavy loads. Due to its Euro standard size, the lidded container can be seamlessly combined with all other Euro containers as well as standardized pallets, mobile bases, and roll containers. Additionally, the container is stackable with the lid. The snap-slide closures ensure secure closure and easy re-opening of the lidded container. The lockable lid prevents the cargo from getting lost, damaged, or contaminated during transport.



#### **Geschikte accessoires**









## Alternatieve artikelen