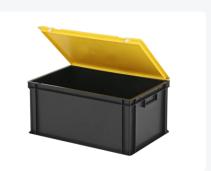

#### **Features**

Lidded bins are also stackable with lid

Lidded bins have a removable, hinged lid

Stacking bin with hinged lid and 2 snap-slide locks

# **Description**

Black plastic stacking bin with lid in Euro standard size 600 x 400 mm. The container is composed of a stacking bin, yellow hinged lid, and two snap-slide closures. The lidded container is fully enclosed, including the handles. The bottom features a reinforced rib construction, making the lidded container highly suitable for applications with heavy loads. Due to its Euro standard size, the lidded container can be seamlessly combined with all other Euro containers as well as standardized pallets, mobile bases, and roll containers. Additionally, the container is stackable with the lid. The snap-slide closures ensure secure closure and easy re-opening of the lidded container. The lockable lid prevents the cargo from getting lost, damaged, or contaminated during transport.