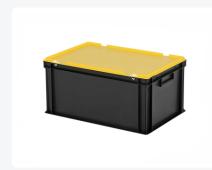

# Combicolor stacking bin with lid - 600 x 400 x H 295 mm - black-yellow

# **Description**

Black plastic stacking bin with lid in Euro standard size 600 x 400 mm. The container is composed of a stacking bin, yellow hinged lid, and two snap-slide closures. The lidded container is fully enclosed, including the handles. The bottom features a reinforced rib construction, making the lidded container highly suitable for applications with heavy loads. Due to its Euro standard size, the lidded container can be seamlessly combined with all other Euro containers as well as standardized pallets, mobile bases, and roll containers. Additionally, the container is stackable with the lid. The snap-slide closures ensure secure closure and easy re-opening of the lidded container. The lockable lid prevents the cargo from getting lost, damaged, or contaminated during transport.