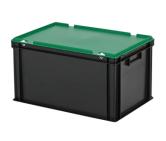

# Combicolor stacking bin with lid - 600 x 400 x H 335 mm - black-green

### Description

Black stacking bin with lid with hinged lid in Euro norm size 600 x 400 mm. Made of food-grade plastic. The lid container consists of a stacking container, green hinged lid, and two snap-slide closures. The lid container has a closed bottom with reinforced construction, making it suitable for heavier loads. The hinged lid is removable when open. The container is also stackable with the lid. Due to its standardized dimensions, the lid container can be stacked with all other Euro norm stacking containers. Additionally, the lid container fits perfectly and without loss of space on standardized pallets, roll containers, and mobile bases. We provide foam interiors, seals, and label holders as accessories for the lid containers.