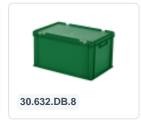

### Description

Black stacking bin with lid with hinged lid in Euro norm size 600 x 400 mm. Made of food-grade plastic. The lid container consists of a stacking container, green hinged lid, and two snap-slide closures. The lid container has a closed bottom with reinforced construction, making it suitable for heavier loads. The hinged lid is removable when open. The container is also stackable with the lid. Due to its standardized dimensions, the lid container can be stacked with all other Euro norm stacking containers. Additionally, the lid container fits perfectly and without loss of space on standardized pallets, roll containers, and mobile bases. We provide foam interiors, seals, and label holders as accessories for the lid containers.