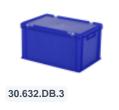

### Description

Black stacking bin with lid with hinged lid in Euro norm size 600 x 400 mm. Made of food-grade plastic. The lid container consists of a stacking container, green hinged lid, and two snap-slide closures. The lid container has a closed bottom with reinforced construction, making it suitable for heavier loads. The hinged lid is removable when open. The container is also stackable with the lid. Due to its standardized dimensions, the lid container can be stacked with all other Euro norm stacking containers. Additionally, the lid container fits perfectly and without loss of space on standardized pallets, roll containers, and mobile bases. We provide foam interiors, seals, and label holders as accessories for the lid containers.