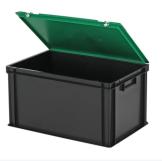

# Combicolor stacking bin with lid - 600 x 400 x H 335 mm - black-green

### Description

Black stacking bin with lid with hinged lid in Euro norm size 600 x 400 mm. Made of food-grade plastic. The lid container consists of a stacking container, green hinged lid, and two snap-slide closures. The lid container has a closed bottom with reinforced construction, making it suitable for heavier loads. The hinged lid is removable when open. The container is also stackable with the lid. Due to its standardized dimensions, the lid container can be stacked with all other Euro norm stacking containers. Additionally, the lid container fits perfectly and without loss of space on standardized pallets, roll containers, and mobile bases. We provide foam interiors, seals, and label holders as accessories for the lid containers.