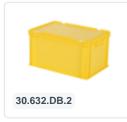

### Description

Black stacking bin with lid with hinged lid in Euro norm size 600 x 400 mm. Made of food-grade plastic. The lid container consists of a stacking container, green hinged lid, and two snap-slide closures. The lid container has a closed bottom with reinforced construction, making it suitable for heavier loads. The hinged lid is removable when open. The container is also stackable with the lid. Due to its standardized dimensions, the lid container can be stacked with all other Euro norm stacking containers. Additionally, the lid container fits perfectly and without loss of space on standardized pallets, roll containers, and mobile bases. We provide foam interiors, seals, and label holders as accessories for the lid containers.