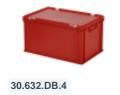

### Description

Black stacking bin with lid with hinged lid in Euro norm size 600 x 400 mm. Made of food-grade plastic. The lid container consists of a stacking container, green hinged lid, and two snap-slide closures. The lid container has a closed bottom with reinforced construction, making it suitable for heavier loads. The hinged lid is removable when open. The container is also stackable with the lid. Due to its standardized dimensions, the lid container can be stacked with all other Euro norm stacking containers. Additionally, the lid container fits perfectly and without loss of space on standardized pallets, roll containers, and mobile bases. We provide foam interiors, seals, and label holders as accessories for the lid containers.