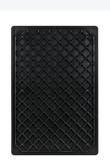

#### **Features**

| Lidded bins are also stackable with lid                              |
|----------------------------------------------------------------------|
| Lidded bins have a removable, hinged lid                             |
| The lidded bin is provided with an extra strong diamond-pattern base |
| Stacking bin with hinged lid and 2 snap-slide locks                  |