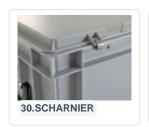

#### **Features**

| Lidded bins are also stackable with lid                              |
|----------------------------------------------------------------------|
| Lidded bins have a removable, hinged lid                             |
| The lidded bin is provided with an extra strong diamond-pattern base |
| Stacking bin with hinged lid and 2 snap-slide locks                  |