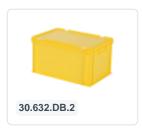

# Combicolor stacking bin with lid - 600 x 400 x H 335 mm - black-orange

## **Product specifications**

| Uitwendig<br>(LxBxH)    | 600 × 400 × 335 mm            |
|-------------------------|-------------------------------|
| Inwendig<br>(LxBxH)     | 566 × 366 × 305 mm            |
| Max. stacking load (kg) | 250 kg kg                     |
| Capacity                | 64 liter liter                |
| Handles                 | Closed                        |
| Sidewalls               | Closed                        |
| Material                | PP                            |
| Article number          | 30.632.DB.10.6                |
| Weight (kg)             | 3,7 kg                        |
| Temperature range       | -20°C to +80°C                |
| Color                   | Orange                        |
| Bottom                  | Closed, extra reinforced base |
| Load capacity (kg)      | 25 kg                         |

#### **Features**

| Lidded bins are also stackable with lid                              |
|----------------------------------------------------------------------|
| Lidded bins have a removable, hinged lid                             |
| The lidded bin is provided with an extra strong diamond-pattern base |
| Stacking bin with hinged lid and 2 snap-slide locks                  |

# **Description**

Black stacking bin with lid in Euro norm size 600 x 400 mm. Made of food-grade plastic. The lid container is composed of a stacking container, orange hinged lid, and two snap-slide closures. The lid container has a closed bottom with reinforced construction, making it suitable for heavier loads. The hinged lid is removable when in the open position. The container is also stackable with the lid. Due to its standardized dimensions, the lid container can be stacked with all other Euro norm stacking containers. Additionally, the lid container fits perfectly and without space loss on standardized pallets, rolling containers, and mobile bases. We supply foam interiors, seals, and label holders as accessories for the lid containers.