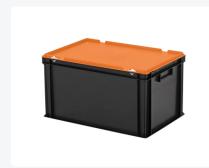

# Combicolor stacking bin with lid - 600 x 400 x H 335 mm - black-orange

# **Description**

Black stacking bin with lid in Euro norm size 600 x 400 mm. Made of food-grade plastic. The lid container is composed of a stacking container, orange hinged lid, and two snap-slide closures. The lid container has a closed bottom with reinforced construction, making it suitable for heavier loads. The hinged lid is removable when in the open position. The container is also stackable with the lid. Due to its standardized dimensions, the lid container can be stacked with all other Euro norm stacking containers. Additionally, the lid container fits perfectly and without space loss on standardized pallets, rolling containers, and mobile bases. We supply foam interiors, seals, and label holders as accessories for the lid containers.