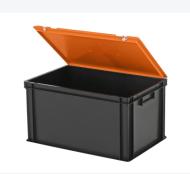

#### **Features**

| Lidded bins are also stackable with lid                              |
|----------------------------------------------------------------------|
| Lidded bins have a removable, hinged lid                             |
| The lidded bin is provided with an extra strong diamond-pattern base |
| Stacking bin with hinged lid and 2 snap-slide locks                  |

# **Description**

Black stacking bin with lid in Euro norm size 600 x 400 mm. Made of food-grade plastic. The lid container is composed of a stacking container, orange hinged lid, and two snap-slide closures. The lid container has a closed bottom with reinforced construction, making it suitable for heavier loads. The hinged lid is removable when in the open position. The container is also stackable with the lid. Due to its standardized dimensions, the lid container can be stacked with all other Euro norm stacking containers. Additionally, the lid container fits perfectly and without space loss on standardized pallets, rolling containers, and mobile bases. We supply foam interiors, seals, and label holders as accessories for the lid containers.