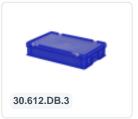

king 200 kg load (kg) Internal dimensions (I x $566 \times 366 \times 72 \text{ mm}$ wxh

### **Features**

Lidded bins are also stackable with lid

Lidded bins have a removable, hinged lid

Stacking bin with hinged lid and 2 snap-slide locks

## **Description**

ell as on standardized pallets, roll containers, and mobile bases.

Flack stacking bin with lid with blue hinged lid in Euro norm format 600 x 400 mm. The hinged lid is equipped with two snap-lock osules. The container is entirely closed, including sealed handles, enabling full utilization of its content. The lidded container is made food-glade plastic. Thanks to the practical Euro norm dimensions, this lidded container fits perfectly on other Euro containers, as



## **Geschikte accessoires**







## Alternatieve artikelen