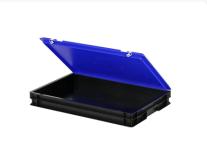

### **Features**

Lidded bins are also stackable with lid

Lidded bins have a removable, hinged lid

Stacking bin with hinged lid and 2 snap-slide locks

## **Description**

ell as on standardized pallets, roll containers, and mobile bases.

Flack stacking bin with lid with blue hinged lid in Euro norm format 600 x 400 mm. The hinged lid is equipped with two snap-lock osules. The container is entirely closed, including sealed handles, enabling full utilization of its content. The lidded container is made food-glade plastic. Thanks to the practical Euro norm dimensions, this lidded container fits perfectly on other Euro containers, as