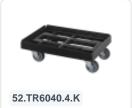

oad capacity 20 kg (kg) Max. stacking 200 kg load (kg) Internal dimensions (I x $566 \times 366 \times 72 \text{ mm}$ wxh

### **Features**

Lidded bins are also stackable with lid

Lidded bins have a removable, hinged lid

Stacking bin with hinged lid and 2 snap-slide locks

## **Description**

ell as on standardized pallets, roll containers, and mobile bases.

Flack stacking bin with lid with blue hinged lid in Euro norm format 600 x 400 mm. The hinged lid is equipped with two snap-lock osules. The container is entirely closed, including sealed handles, enabling full utilization of its content. The lidded container is made food-glade plastic. Thanks to the practical Euro norm dimensions, this lidded container fits perfectly on other Euro containers, as



## **Geschikte accessoires**







## Alternatieve artikelen