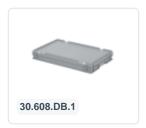

# Combicolor stacking bin with lid - 600 x 400 x H 90 mm - black-blue

#### Weight (kg) 1,9 kg External dimensions (I x $600 \times 400 \times 90 \text{ mm}$ wxh) Temperature -20°C to +80°C range Capacity 14.1 liter Color Black Material PΡ **Bottom** Closed, smooth Sidewalls Closed Handles Closed European 7424940999942 Article Number Load capacity 20 kg (kg) Max. stacking 200 kg load (kg) Internal dimensions (I x $566 \times 366 \times 72 \text{ mm}$ wxh

### **Features**

Lidded bins are also stackable with lid

Lidded bins have a removable, hinged lid

Stacking bin with hinged lid and 2 snap-slide locks

## **Description**

ell as on standardized pallets, roll containers, and mobile bases.

Flack stacking bin with lid with blue hinged lid in Euro norm format 600 x 400 mm. The hinged lid is equipped with two snap-lock osules. The container is entirely closed, including sealed handles, enabling full utilization of its content. The lidded container is made food-glade plastic. Thanks to the practical Euro norm dimensions, this lidded container fits perfectly on other Euro containers, as