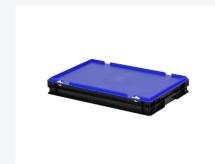

# Combicolor stacking bin with lid - 600 x 400 x H 90 mm - black-blue

#### Weight (kg) 1,9 kg External dimensions (I x $600 \times 400 \times 90 \text{ mm}$ wxh) Temperature -20°C to +80°C range Capacity 14.1 liter Color Black Material PΡ **Bottom** Closed, smooth Sidewalls Closed Handles Closed European 7424940999942 Article Number Load capacity 20 kg (kg) Max. stacking 200 kg load (kg) Internal dimensions (I x $566 \times 366 \times 72 \text{ mm}$ wxh

### **Features**

Lidded bins are also stackable with lid

Lidded bins have a removable, hinged lid

Stacking bin with hinged lid and 2 snap-slide locks

## **Description**

ell as on standardized pallets, roll containers, and mobile bases.

Flack stacking bin with lid with blue hinged lid in Euro norm format 600 x 400 mm. The hinged lid is equipped with two snap-lock osules. The container is entirely closed, including sealed handles, enabling full utilization of its content. The lidded container is made food-glade plastic. Thanks to the practical Euro norm dimensions, this lidded container fits perfectly on other Euro containers, as