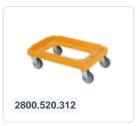

d capacity 20 kg (kg) Max. stacking 200 kg load (kg) Internal dimensions (I x $566 \times 366 \times 72 \text{ mm}$ wxh

### **Features**

Lidded bins are also stackable with lid

Lidded bins have a removable, hinged lid

Stacking bin with hinged lid and 2 snap-slide locks

## **Description**

ell as on standardized pallets, roll containers, and mobile bases.

Flack stacking bin with lid with blue hinged lid in Euro norm format 600 x 400 mm. The hinged lid is equipped with two snap-lock osules. The container is entirely closed, including sealed handles, enabling full utilization of its content. The lidded container is made food-glade plastic. Thanks to the practical Euro norm dimensions, this lidded container fits perfectly on other Euro containers, as



## **Geschikte accessoires**







## Alternatieve artikelen