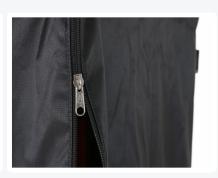

## **Features**

The cover includes one transparent document holder, ensuring important documents are always within reach. The document holder is made of flexible PVC with a Velcro closure at the top.

The cover comes standard with two sturdy zippers at the front; this side can be folded entirely upwards, allowing easy access to the contents.

The zippers are standardly made of plastic with a metal runner.

The covers are available in eleven different colors: black, white, yellow, orange, red, burgundy, blue, green, dark blue, gray, anthracite.