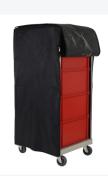

## **Features**

The cover includes one transparent document holder, ensuring important documents are always within reach. The document holder is made of flexible PVC with a Velcro closure at the top.

The cover comes standard with two sturdy zippers at the front; this side can be folded entirely upwards, allowing easy access to the contents.

## **Description**

Cover with zippers. Part of the BLACK LINE series; an exclusive variant designed for the event sector. Polyester cover featuring 2 plastic zippers extending to the top, allowing one side to be fully opened. The cover is custom-made to fit your product precisely. Additionally, the cover can be optionally equipped with a transparent plastic document holder, ensuring important documents are always within reach.