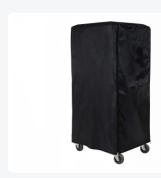

## Cover sleeve for roll containers - with zips - black - without document holder

## **Product specifications**

| Uitwendig (LxBxH) | 680 × 820 × 1500 mm |
|-------------------|---------------------|
| Material          | Polyester           |
| Article number    | H6882150.009        |
| Color             | Black               |

## **Features**

The cover includes one transparent document holder, ensuring important documents are always within reach. The document holder is made of flexible PVC with a Velcro closure at the top.

The cover comes standard with two sturdy zippers at the front; this side can be folded entirely upwards, allowing easy access to the contents.