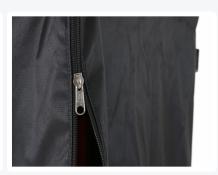

The cover comes standard with two sturdy zippers at the front; this side can be folded entirely upwards, allowing easy access to the contents.

The zippers are standardly made of plastic with a metal runner.