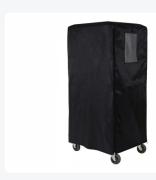

# Cover sleeve for roll containers - with zips - black

#### **Features**

The cover includes one transparent document holder, ensuring important documents are always within reach. The document holder is made of flexible PVC with a Velcro closure at the top.

The cover comes standard with two sturdy zippers at the front; this side can be folded entirely upwards, allowing easy access to the contents.

The zippers are standardly made of plastic with a metal runner.

#### **Description**

Cover with zippers. Part of the BLACK LINE series; an exclusive variant designed for the event sector. Polyester cover featuring 2 plastic zippers extending to the top, allowing one side to be fully opened. The cover is custom-made to fit your product precisely. Additionally, the cover can be optionally equipped with a transparent plastic document holder, ensuring important documents are always within reach.