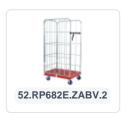

th two sturdy zippers at the front; this side can be folded entirely upwards, allowing easy access to the contents.

The zippers are standardly made of plastic with a metal runner.

The covers are available in eleven different colors: black, white, yellow, orange, red, burgundy, blue, green, dark blue, gray, anthracite.

#### **Description**

Cover with zippers. Part of the BLACK LINE series; an exclusive variant designed for the event sector. Polyester cover featuring 2 plastic zippers extending to the top, allowing one side to be fully opened. The cover is custom-made to fit your product precisely. Additionally, the cover can be optionally equipped with a transparent plastic document holder, ensuring important documents are always within reach.



## **Geschikte accessoires**















## Alternatieve artikelen