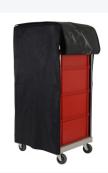

The cover comes standard with two sturdy zippers at the front; this side can be folded entirely upwards, allowing easy access to the contents.

The zippers are standardly made of plastic with a metal runner.

#### **Description**

Cover with zippers. Part of the BLACK LINE series; an exclusive variant designed for the event sector. Polyester cover featuring 2 plastic zippers extending to the top, allowing one side to be fully opened. The cover is custom-made to fit your product precisely. Additionally, the cover can be optionally equipped with a transparent plastic document holder, ensuring important documents are always within reach.