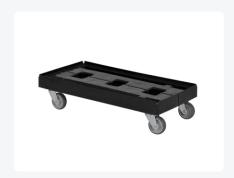

# Custom made plastic trolley -800x400mm - black

## **Product specifications Features**

| I lituura adi a       |                    |                                                                           |
|-----------------------|--------------------|---------------------------------------------------------------------------|
| Uitwendig<br>(LxBxH)  | 810 × 410 × 200 mm | Suitable for stackable containers of 800 x 400 mm.                        |
| Dynamic load capacity | 300 kg kg          | Also suitable for cargo with different dimensions (buckets, boxes, etc.). |
| Material              | HDPE               | Low starting and rolling resistance.                                      |
| Article<br>number     | 8.TR8040.4.K       | Floor-friendly and leaves no traces.                                      |
| Weight (kg)           | 7,4 kg             | Tread made of thermoplastic elastomer (85° Shore A).                      |
| Color                 | Black              | Temperature range: usable from -20°C to +60°C.                            |
|                       |                    | Load capacity: 300 kg.                                                    |

## **Description**

The black custom-made plastic dolly with grid frame offers a convenient and efficient way to transport heavy loads. Equipped with four galvanized swivel casters, this dolly is easily maneuverable, even in busy environments. What makes this dolly unique is the design of the grid frame: the middle part of the frame, measuring 800 x 600 mm, is removable, allowing the dolly to adapt to different loads. After the middle part is removed, the two side parts are securely welded back together, maintaining the dolly's structural integrity. With a maximum load capacity of 300 kg, this dolly is ideal for transporting various loads, including crates and boxes measuring 800x400mm. Whether it's moving goods in a warehouse, a store, or a factory, this dolly ensures reliability and durability. With its customizable design and robust construction, this dolly provides a versatile solution for various logistical needs.