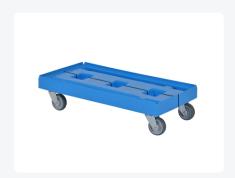

# Custom made plastic trolley -800x400mm - blue

## **Product specifications Features**

| Uitwendig<br>(LxBxH)  | 810 × 410 × 200 mm | Suitable for stackable containers of 800 x 400 mm.                        |
|-----------------------|--------------------|---------------------------------------------------------------------------|
| Dynamic load capacity | 300 kg kg          | Also suitable for cargo with different dimensions (buckets, boxes, etc.). |
| Material              | HDPE               | Low starting and rolling resistance.                                      |
| Article<br>number     | 8.TR8040.4.L       | Floor-friendly and leaves no traces.                                      |
| Weight (kg)           | 7,4 kg             | Tread made of thermoplastic elastomer (85° Shore A).                      |
| Color                 | Blue               | Temperature range: usable from -20°C to +60°C.                            |
|                       |                    | Load capacity: 300 kg.                                                    |

## **Description**

The blue custom-made plastic dolly with grid frame offers a convenient and efficient way to transport heavy loads. Equipped with four galvanized swivel casters, this dolly is easily maneuverable, even in busy environments. What makes this dolly unique is the design of the grid frame: the middle part of the frame, measuring 800 x 600 mm, is removable, allowing the dolly to adapt to different loads. After the middle part is removed, the two side parts are securely welded back together, maintaining the dolly's structural integrity. With a maximum load capacity of 300 kg, this dolly is ideal for transporting various loads, including crates and boxes measuring 800x400mm. Whether it's moving goods in a warehouse, a store, or a factory, this dolly ensures reliability and durability. With its customizable design and robust construction, this dolly provides a versatile solution for various logistical needs.