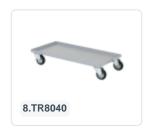

## **Description**

The blue custom-made plastic dolly with grid frame offers a convenient and efficient way to transport heavy loads. Equipped with four galvanized swivel casters, this dolly is easily maneuverable, even in busy environments. What makes this dolly unique is the design of the grid frame: the middle part of the frame, measuring 800 x 600 mm, is removable, allowing the dolly to adapt to different loads. After the middle part is removed, the two side parts are securely welded back together, maintaining the dolly's structural integrity. With a maximum load capacity of 300 kg, this dolly is ideal for transporting various loads, including crates and boxes measuring 800x400mm. Whether it's moving goods in a warehouse, a store, or a factory, this dolly ensures reliability and durability. With its customizable design and robust construction, this dolly provides a versatile solution for various logistical needs.