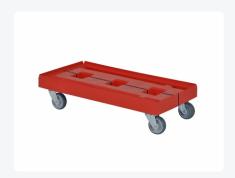

# Custom made plastic trolley -800x400mm - red

## **Product specifications Features**

| Uitwendig<br>(LxBxH)  | 810 × 410 × 200 mm | Suitable for stackable containers of 800 x 400 mm.                        |
|-----------------------|--------------------|---------------------------------------------------------------------------|
| Dynamic load capacity | 300 kg kg          | Also suitable for cargo with different dimensions (buckets, boxes, etc.). |
| Material              | HDPE               | Low starting and rolling resistance.                                      |
| Article<br>number     | 8.TR8040.4.E       | Floor-friendly and leaves no traces.                                      |
| Weight (kg)           | 7,4 kg             | Tread made of thermoplastic elastomer (85° Shore A).                      |
| Color                 | Red                | Temperature range: usable from -20°C to +60°C.                            |
|                       |                    | Load capacity: 300 kg.                                                    |

## **Description**

The red custom-made plastic dolly with grid frame offers a convenient and efficient way to transport heavy loads. Equipped with four galvanized swivel casters, this dolly is easily maneuverable, even in busy environments. What makes this dolly unique is the design of the grid frame: the middle part of the frame, measuring 800 x 600 mm, is removable, allowing the dolly to adapt to different loads. After the middle part is removed, the two side parts are securely welded back together, maintaining the dolly's structural integrity. With a maximum load capacity of 300 kg, this dolly is ideal for transporting various loads, including crates and boxes measuring 800x400mm. Whether it's moving goods in a warehouse, a store, or a factory, this dolly ensures reliability and durability. With its customizable design and robust construction, this dolly provides a versatile solution for various logistical needs.