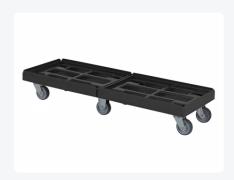

# Custom plastic dolly - 1200x400mm black

## **Product specifications Features**

| Uitwendig<br>(LxBxH)  | 1210 × 410 × 200 mm | Suitable for stackable containers of 1200 x 400 mm.                       |
|-----------------------|---------------------|---------------------------------------------------------------------------|
| Dynamic load capacity | 300 kg kg           | Also suitable for loads with different dimensions (buckets, boxes, etc.). |
| Material              | HDPE                | Low initial and rolling resistance.                                       |
| Article<br>number     | 8.TR1240.6.K        | Floor-friendly and non-marking.                                           |
| Weight (kg)           | 9,8 kg              | Tread is made of thermoplastic elastomer (85° Shore A).                   |
| Color                 | Black               | Temperature range: usable from -20° C to +60° C.                          |
|                       |                     | Load capacity: 300 kg.                                                    |

### **Description**

Black custom-made plastic dolly with four galvanized swivel wheels and two fixed wheels, Ø 100 mm with rubber tread and galvanized forks. Load capacity 300 kg. Ideal aid for transporting loaded stacking bins. Suitable for stacking bins in the size 1200x400mm. Thanks to the grid frame, also suitable for bins or boxes of different sizes and smaller loads. Other versions of the wheels, such as galvanized wheel forks, fixed wheels, other diameters, other treads, etc. are of course possible. Ask our product specialists about the possibilities.