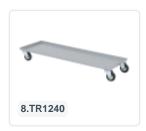

# Custom plastic dolly - 1200x400mm black

## **Product specifications Features**

| Uitwendig<br>(LxBxH)  | 1210 × 410 × 200 mm | Suitable for stackable containers of 1200 x 400 mm.                       |
|-----------------------|---------------------|---------------------------------------------------------------------------|
| Dynamic load capacity | 300 kg kg           | Also suitable for loads with different dimensions (buckets, boxes, etc.). |
| Material              | HDPE                | Low initial and rolling resistance.                                       |
| Article<br>number     | 8.TR1240.6.K        | Floor-friendly and non-marking.                                           |
| Weight (kg)           | 9,8 kg              | Tread is made of thermoplastic elastomer (85° Shore A).                   |
| Color                 | Black               | Temperature range: usable from -20° C to +60° C.                          |
|                       |                     | Load capacity: 300 kg.                                                    |

### **Description**

Black custom-made plastic dolly with four galvanized swivel wheels and two fixed wheels, Ø 100 mm with rubber tread and galvanized forks. Load capacity 300 kg. Ideal aid for transporting loaded stacking bins. Suitable for stacking bins in the size 1200x400mm. Thanks to the grid frame, also suitable for bins or boxes of different sizes and smaller loads. Other versions of the wheels, such as galvanized wheel forks, fixed wheels, other diameters, other treads, etc. are of course possible. Ask our product specialists about the possibilities.