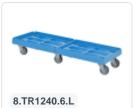

#### **Product specifications Features**

| Uitwendig<br>(LxBxH)  | 1210 × 410 × 200 mm | Suitable for stackable containers of 1200 x 400 mm.                       |
|-----------------------|---------------------|---------------------------------------------------------------------------|
| Dynamic load capacity | 300 kg kg           | Also suitable for loads with different dimensions (buckets, boxes, etc.). |
| Material              | HDPE                | Low initial and rolling resistance.                                       |
| Article<br>number     | 8.TR1240.6.R        | Floor-friendly and non-marking.                                           |
| Weight (kg)           | 9,8 kg              | Tread is made of thermoplastic elastomer (85° Shore A).                   |
| Color                 | Grey                | Temperature range: usable from -20° C to +60° C.                          |
|                       |                     | Load capacity: 300 kg.                                                    |

### **Description**

Grey custom-made plastic dolly with four galvanized swivel wheels and two fixed wheels, Ø 100 mm with rubber tread and galvanized forks. Load capacity 300 kg. Ideal aid for transporting loaded stacking bins. Suitable for stacking bins in the size 1200x400mm. Thanks to the grid frame, also suitable for bins or boxes of different sizes and smaller loads. Other versions of the wheels, such as galvanized wheel forks, fixed wheels, other diameters, other treads, etc. are of course possible. Ask our product specialists about the possibilities.