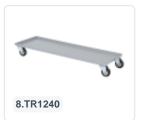

# Custom plastic dolly - 1200x400mm grey

#### **Product specifications Features**

| Uitwendig<br>(LxBxH)  | 1210 × 410 × 200 mm | Suitable for stackable containers of 1200 x 400 mm.                       |
|-----------------------|---------------------|---------------------------------------------------------------------------|
| Dynamic load capacity | 300 kg kg           | Also suitable for loads with different dimensions (buckets, boxes, etc.). |
| Material              | HDPE                | Low initial and rolling resistance.                                       |
| Article<br>number     | 8.TR1240.6.R        | Floor-friendly and non-marking.                                           |
| Weight (kg)           | 9,8 kg              | Tread is made of thermoplastic elastomer (85° Shore A).                   |
| Color                 | Grey                | Temperature range: usable from -20° C to +60° C.                          |
|                       |                     | Load capacity: 300 kg.                                                    |

### **Description**

Grey custom-made plastic dolly with four galvanized swivel wheels and two fixed wheels, Ø 100 mm with rubber tread and galvanized forks. Load capacity 300 kg. Ideal aid for transporting loaded stacking bins. Suitable for stacking bins in the size 1200x400mm. Thanks to the grid frame, also suitable for bins or boxes of different sizes and smaller loads. Other versions of the wheels, such as galvanized wheel forks, fixed wheels, other diameters, other treads, etc. are of course possible. Ask our product specialists about the possibilities.