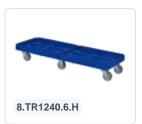

#### **Product specifications Features**

| Uitwendig<br>(LxBxH)  | 1210 × 410 × 200 mm | Suitable for stackable containers of 1200 x 400 mm.                       |
|-----------------------|---------------------|---------------------------------------------------------------------------|
| Dynamic load capacity | 300 kg kg           | Also suitable for loads with different dimensions (buckets, boxes, etc.). |
| Material              | HDPE                | Low initial and rolling resistance.                                       |
| Article<br>number     | 8.TR1240.6.R        | Floor-friendly and non-marking.                                           |
| Weight (kg)           | 9,8 kg              | Tread is made of thermoplastic elastomer (85° Shore A).                   |
| Color                 | Grey                | Temperature range: usable from -20° C to +60° C.                          |
|                       |                     | Load capacity: 300 kg.                                                    |

### **Description**

Grey custom-made plastic dolly with four galvanized swivel wheels and two fixed wheels, Ø 100 mm with rubber tread and galvanized forks. Load capacity 300 kg. Ideal aid for transporting loaded stacking bins. Suitable for stacking bins in the size 1200x400mm. Thanks to the grid frame, also suitable for bins or boxes of different sizes and smaller loads. Other versions of the wheels, such as galvanized wheel forks, fixed wheels, other diameters, other treads, etc. are of course possible. Ask our product specialists about the possibilities.