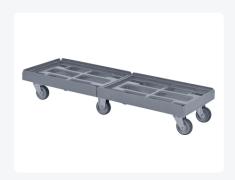

# Custom plastic dolly - 1200x400mm grey

#### **Product specifications Features**

| Uitwendig<br>(LxBxH)  | 1210 × 410 × 200 mm | Suitable for stackable containers of 1200 x 400 mm.                       |
|-----------------------|---------------------|---------------------------------------------------------------------------|
| Dynamic load capacity | 300 kg kg           | Also suitable for loads with different dimensions (buckets, boxes, etc.). |
| Material              | HDPE                | Low initial and rolling resistance.                                       |
| Article<br>number     | 8.TR1240.6.R        | Floor-friendly and non-marking.                                           |
| Weight (kg)           | 9,8 kg              | Tread is made of thermoplastic elastomer (85° Shore A).                   |
| Color                 | Grey                | Temperature range: usable from -20° C to +60° C.                          |
|                       |                     | Load capacity: 300 kg.                                                    |

### **Description**

Grey custom-made plastic dolly with four galvanized swivel wheels and two fixed wheels, Ø 100 mm with rubber tread and galvanized forks. Load capacity 300 kg. Ideal aid for transporting loaded stacking bins. Suitable for stacking bins in the size 1200x400mm. Thanks to the grid frame, also suitable for bins or boxes of different sizes and smaller loads. Other versions of the wheels, such as galvanized wheel forks, fixed wheels, other diameters, other treads, etc. are of course possible. Ask our product specialists about the possibilities.