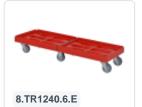

#### **Product specifications Features**

| Uitwendig<br>(LxBxH)  | 1210 × 410 × 200 mm | Suitable for stackable containers of 1200 x 400 mm.                       |
|-----------------------|---------------------|---------------------------------------------------------------------------|
| Dynamic load capacity | 300 kg kg           | Also suitable for loads with different dimensions (buckets, boxes, etc.). |
| Material              | HDPE                | Low initial and rolling resistance.                                       |
| Article<br>number     | 8.TR1240.6.R        | Floor-friendly and non-marking.                                           |
| Weight (kg)           | 9,8 kg              | Tread is made of thermoplastic elastomer (85° Shore A).                   |
| Color                 | Grey                | Temperature range: usable from -20° C to +60° C.                          |
|                       |                     | Load capacity: 300 kg.                                                    |

### **Description**

Grey custom-made plastic dolly with four galvanized swivel wheels and two fixed wheels, Ø 100 mm with rubber tread and galvanized forks. Load capacity 300 kg. Ideal aid for transporting loaded stacking bins. Suitable for stacking bins in the size 1200x400mm. Thanks to the grid frame, also suitable for bins or boxes of different sizes and smaller loads. Other versions of the wheels, such as galvanized wheel forks, fixed wheels, other diameters, other treads, etc. are of course possible. Ask our product specialists about the possibilities.