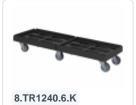

#### **Product specifications Features**

| Uitwendig<br>(LxBxH)  | 1210 × 410 × 200 mm | Suitable for stackable containers of 1200 x 400 mm.                       |
|-----------------------|---------------------|---------------------------------------------------------------------------|
| Dynamic load capacity | 300 kg kg           | Also suitable for loads with different dimensions (buckets, boxes, etc.). |
| Material              | HDPE                | Low initial and rolling resistance.                                       |
| Article<br>number     | 8.TR1240.6.R        | Floor-friendly and non-marking.                                           |
| Weight (kg)           | 9,8 kg              | Tread is made of thermoplastic elastomer (85° Shore A).                   |
| Color                 | Grey                | Temperature range: usable from -20° C to +60° C.                          |
|                       |                     | Load capacity: 300 kg.                                                    |

### **Description**

Grey custom-made plastic dolly with four galvanized swivel wheels and two fixed wheels, Ø 100 mm with rubber tread and galvanized forks. Load capacity 300 kg. Ideal aid for transporting loaded stacking bins. Suitable for stacking bins in the size 1200x400mm. Thanks to the grid frame, also suitable for bins or boxes of different sizes and smaller loads. Other versions of the wheels, such as galvanized wheel forks, fixed wheels, other diameters, other treads, etc. are of course possible. Ask our product specialists about the possibilities.