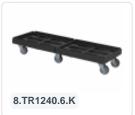

# Custom plastic dolly - 1200x400mm light blue

## **Product specifications Features**

| Uitwendig<br>(LxBxH)  | 1210 × 410 × 200 mm | Suitable for stackable containers of 1200 x 400 mm.                       |
|-----------------------|---------------------|---------------------------------------------------------------------------|
| Dynamic load capacity | 300 kg kg           | Also suitable for loads with different dimensions (buckets, boxes, etc.). |
| Material              | HDPE                | Low initial and rolling resistance.                                       |
| Article<br>number     | 8.TR1240.6.L        | Floor-friendly and non-marking.                                           |
| Weight (kg)           | 9,8 kg              | Tread is made of thermoplastic elastomer (85° Shore A).                   |
| Color                 | Blue                | Temperature range: usable from -20° C to +60° C.                          |
|                       |                     | Load capacity: 300 kg.                                                    |

### **Description**

Light blue custom-made plastic dolly with four galvanized swivel wheels and two fixed wheels, Ø 100 mm with rubber tread and galvanized forks. Load capacity 300 kg. Ideal aid for transporting loaded stacking bins. Suitable for stacking bins in the size 1200x400mm. Thanks to the grid frame, also suitable for bins or boxes of different sizes and smaller loads. Other versions of the wheels, such as galvanized wheel forks, fixed wheels, other diameters, other treads, etc. are of course possible. Ask our product specialists about the possibilities.