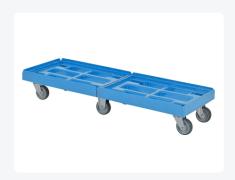

# Custom plastic dolly - 1200x400mm light blue

## **Product specifications Features**

| Uitwendig<br>(LxBxH)  | 1210 × 410 × 200 mm | Suitable for stackable containers of 1200 x 400 mm.                       |
|-----------------------|---------------------|---------------------------------------------------------------------------|
| Dynamic load capacity | 300 kg kg           | Also suitable for loads with different dimensions (buckets, boxes, etc.). |
| Material              | HDPE                | Low initial and rolling resistance.                                       |
| Article<br>number     | 8.TR1240.6.L        | Floor-friendly and non-marking.                                           |
| Weight (kg)           | 9,8 kg              | Tread is made of thermoplastic elastomer (85° Shore A).                   |
| Color                 | Blue                | Temperature range: usable from -20° C to +60° C.                          |
|                       |                     | Load capacity: 300 kg.                                                    |

### **Description**

Light blue custom-made plastic dolly with four galvanized swivel wheels and two fixed wheels, Ø 100 mm with rubber tread and galvanized forks. Load capacity 300 kg. Ideal aid for transporting loaded stacking bins. Suitable for stacking bins in the size 1200x400mm. Thanks to the grid frame, also suitable for bins or boxes of different sizes and smaller loads. Other versions of the wheels, such as galvanized wheel forks, fixed wheels, other diameters, other treads, etc. are of course possible. Ask our product specialists about the possibilities.