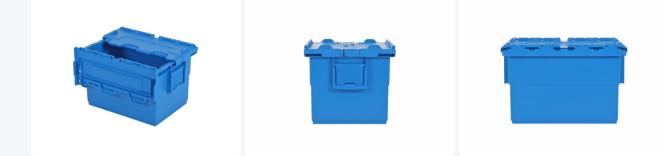

# Distribution bin - 400 x 300 x H 265 mm

### **Product specifications Features**

| Uitwendig<br>(LxBxH) | 400 × 300 × 265 mm | Distribution bins are nestable and lid-stackable.                               |
|----------------------|--------------------|---------------------------------------------------------------------------------|
| Inwendig<br>(LxBxH)  | 352 × 258 × 233 mm | The distribution bins are provided with textured areas on the lid for stickers. |
| Capacity             | 18 liter liter     | With bumper surfaces to prevent bins being displaced on roller tracks.          |
| Handles              | Closed             | Distribution bins: space saving up to 65% in nested condition.                  |
| Sidewalls            | Closed             | The nearly straight wells of the distribution his shours maximum volume         |
| Material             | PP                 | The nearly straight walls of the distribution bin ensure maximum volume.        |
| Article<br>number    | 30.425.D1          | Distribution bins have integrated label holders on both short sides.            |
| Weight (kg)          | 1,5 kg             |                                                                                 |
| Temperature<br>range | -20°C to +80°C     |                                                                                 |
| Color                | Blue               |                                                                                 |
| Bottom               | Closed             |                                                                                 |
| Colorcode            | PMS 3005 C         |                                                                                 |

## **Description**

Fully enclosed distribution crate sized 400 x 300 mm. Made of food-grade plastic. The lid consists of two hinged halves that perfectly interlock. The distribution crate is lid-stackable and nestable when the lid is open. Substantial space-saving is achieved during return transport and empty storage of nested distribution crates. The distribution crate is multi-sealable and highly suitable for storage and transportation of valuable and confidential products.