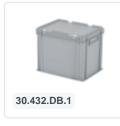

# Distribution bin - 400 x 300 x H 315 mm

#### **Product specifications Features**

| Uitwendig<br>(LxBxH)          | 400 × 300 × 315 mm |
|-------------------------------|--------------------|
| Inwendig<br>(LxBxH)           | 352 × 258 × 284 mm |
| Capacity                      | 22.5 liter liter   |
| Handles                       | Closed             |
| Sidewalls                     | Closed             |
| Material                      | PP                 |
| Article number                | 30.430.D1          |
| Weight (kg)                   | 1,6 kg             |
| Temperature<br>range          | -20°C to +80°C     |
| Color                         | Blue               |
| Bottom                        | Closed             |
| European<br>Article<br>Number | 7424900026091      |
| Colorcode                     | PMS 3005 C         |

#### **Description**

Fully enclosed distribution crate sized 400 x 300 mm. Made from food-grade plastic. The lid consists of two hinged halves that fit perfectly together. The distribution crate is lid-stackable and nestable when the lid is open. Significant space savings are achieved during return transport and empty storage of nested distribution crates. The distribution crate is multiply sealable and highly suitable for storing and transporting valuable and confidential products.