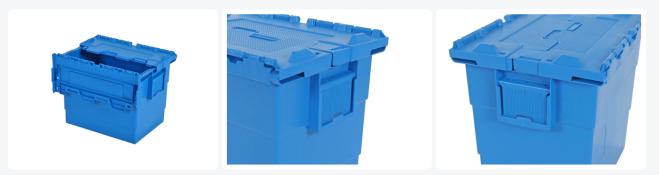

# Distribution bin - 400 x 300 x H 315 mm

| Distribution bins are nestable and lid-stackable.                               |  |
|---------------------------------------------------------------------------------|--|
| The distribution bins are provided with textured areas on the lid for stickers. |  |
| With bumper surfaces to prevent bins being displaced on roller tracks.          |  |
| Distribution bins: space saving up to 65% in nested condition.                  |  |
| The nearly straight walls of the distribution bin ensure maximum volume.        |  |
| Distribution bins have integrated label holders on both short sides.            |  |
|                                                                                 |  |

#### **Description**

Fully enclosed distribution crate sized 400 x 300 mm. Made from food-grade plastic. The lid consists of two hinged halves that fit perfectly together. The distribution crate is lid-stackable and nestable when the lid is open. Significant space savings are achieved during return transport and empty storage of nested distribution crates. The distribution crate is multiply sealable and highly suitable for storing and transporting valuable and confidential products.